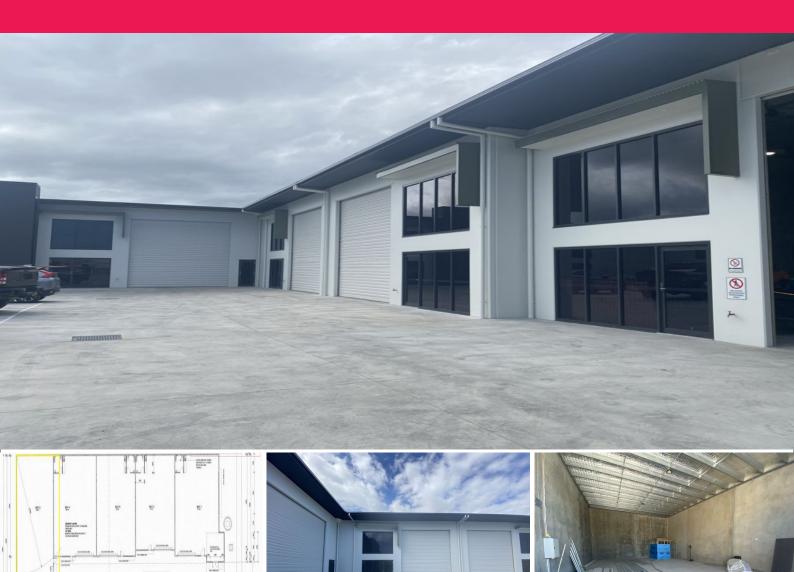

## **NEW TO MARKET! Brand New Quality Tilt Slab Strata Unit...**

New to market - Unit 5 provides prime street frontage and smart facade for your business.

This quality built complex will contain five, high quality, concrete tilt slab industrial units.

Each unit will provide clear span, high internal clearance with wide, electric high-clearance roller doors and glazed pedestrian access doors.

The complex will provide designated parking with wide driveway with good turning space for vehicles\*

Insulated roof with clear sheeting for good natural light & LED lighting all help with the energy efficiency for

Industrial FOR LEASE

330sqm