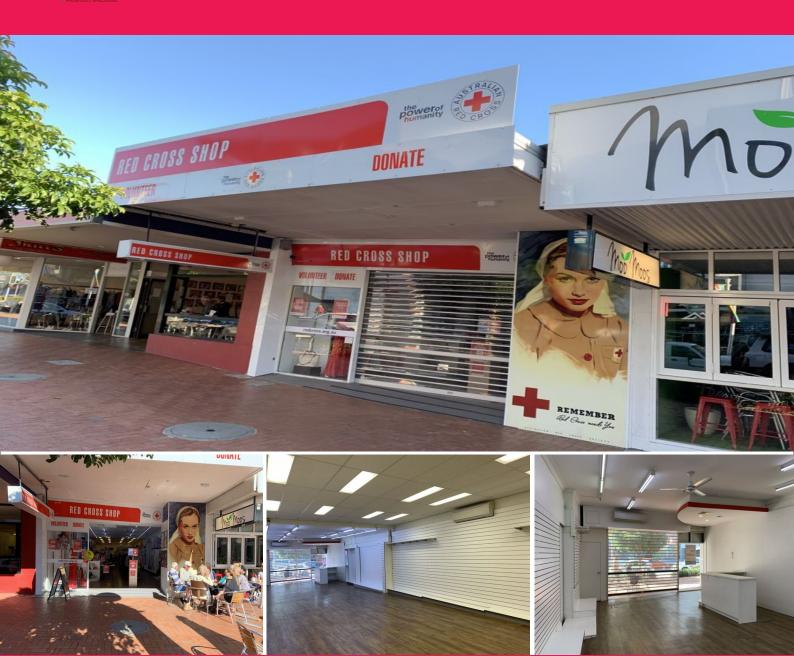

106 Harbour Drive, Coffs Harbour NSW 2450

## High profile 150m2 approx. retail space with mezzanine storage

This property is a large 150m2 approx. shopfront on the busy Harbour Drive directly opposite Coffs Central Shopping Centre and alfresco cafes.

The premises is situated in a popular retail strip, fronting busy Harbour Drive, within the popular Coffs Harbour CBD.

Harbour Drive has evolved into a popular café/restaurant and retail strip and is the location for the weekly Coffs Coast Growers Market that draws additional crowds to Harbour Drive every Thursday.

A lease agreement is negotiable and space is available now.

- 150m2 approx. buildin

Retail FOR LEASE

150sqm

**Cherie Parik** 

**Damon Rootes** 

0423 369 999 0434 877 115 cherie@yourcps.com.au,a+2605\_\_1006@amon@yourcps.com.au