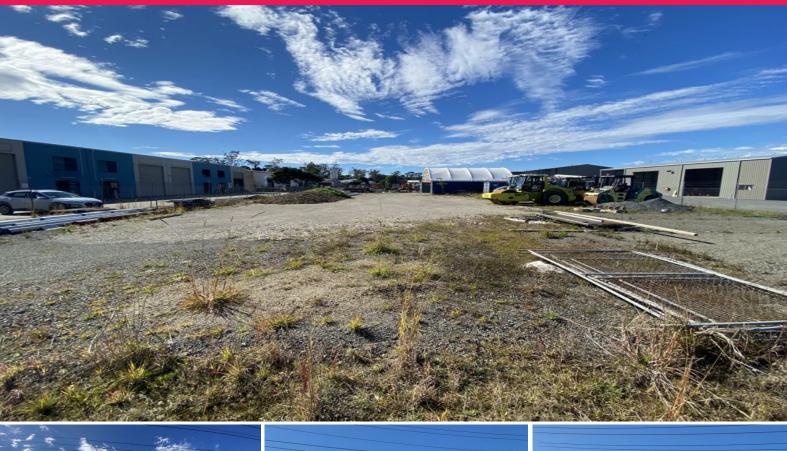

## 7 Forge Drive, North Boambee Valley NSW 2450

## New concrete tilt industrial units in Isles Industrial Estate

Located in Coffs Harbour's premier industrial estate; Isles Industrial Park...

7 Forge Drive provides easy access to the Pacific Highway and the proposed Coffs Harbour bypass southern access ramps.

A purpose build is on offer with a building size up to 1,006m2 approx. available. There is potential for 3 bays in the current DA.

Sizes include:

Bay 1 - 294.6m2

Bay 2 - 492.9

Bay 3 - 239.70m2

Total - 1027.2m2 approx

Industrial

FOR LEASE

1006sqm