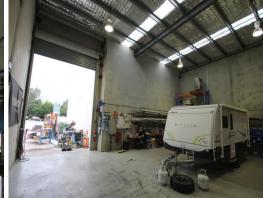

## 126sqm\* Industrial Unit in Sought After Complex

Don't miss out on this rare opportunity to lease a unit in the highly sought after complex, 7-9 Grant Street, Cleveland. This unit provides a clear span layout with direct front access via an electric container height roller door. Call to inspect today.

Features include:

- 126sqm\* clear span unit
- Front roller door access
- Side glass pedestrian access
- Self contained toilet & sink
- 3 phase power
- On-site parking available
- Available with one months notice