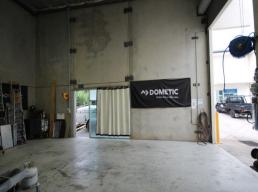

## 126sqm\* Industrial Unit in Sought After Complex

Don't miss out on this rare opportunity to lease a unit in the highly sought after complex, 7-9 Grant Street, Cleveland. This unit provides a clear span layout with direct front access via an electric container height roller door. Call to inspect today.

Features include:

- 126sqm\* clear span unit
- Front roller door access
- Side glass pedestrian access
- Self contained toilet & sink
- 3 phase power
- On-site parking available
- Available with one months notice