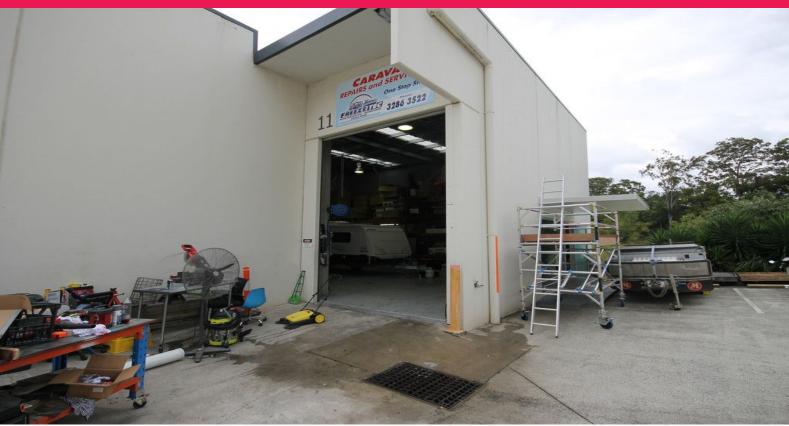

## 11/7-9 Grant Street, Cleveland QLD 4163

## 126sqm\* Industrial Unit in Sought After Complex

Don't miss out on this rare opportunity to lease a unit in the highly sought after complex, 7-9 Grant Street, Cleveland. This unit provides a clear span layout with direct front access via an electric container height roller door. Call to inspect today.

Features include:

- 126sqm\* clear span unit
- Front roller door access
- Side glass pedestrian access
- Self contained toilet & sink
- 3 phase power
- On-site parking available
- Available with one months notice