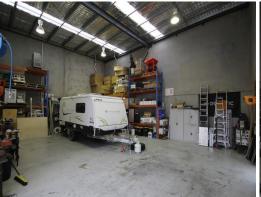

## 126sqm\* Industrial Unit in Sought After Complex

Don't miss out on this rare opportunity to lease a unit in the highly sought after complex, 7-9 Grant Street, Cleveland. This unit provides a clear span layout with direct front access via an electric container height roller door. Call to inspect today.

Features include:

- 126sqm\* clear span unit
- Front roller door access
- Side glass pedestrian access
- Self contained toilet & sink
- 3 phase power
- On-site parking available
- Available with one months notice