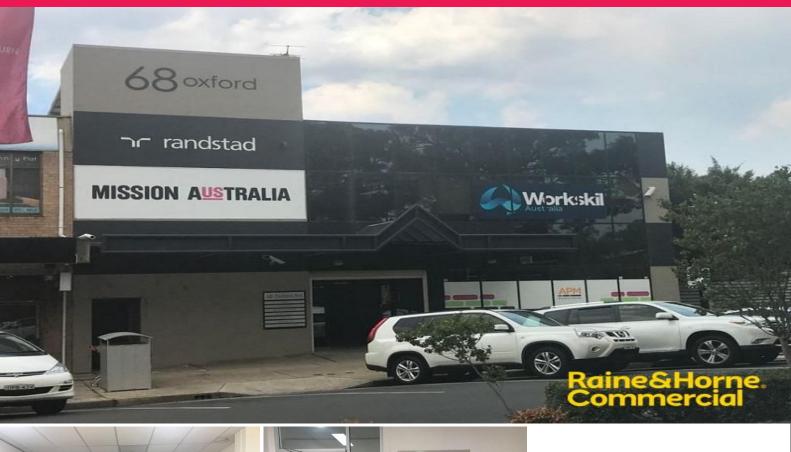

## Suite 5/68 Oxford Road, Ingleburn NSW 2565

## 120m? Flexible Office Space For Lease

Located on Oxford Road, in the heart of the Ingleburn CBD, the subject property is within walking distance to all essential services as well as the Ingleburn Bus and Rail interchange.

- ? 'A' Grade office space
- ? Suite 5 120m?
- ? High quality, two level Commercial building
- ? Lift access & Disability compliant premises
- ? Carpet & suspended ceiling grid throughout
- ? Energy efficient lighting & ducted air-conditioning.