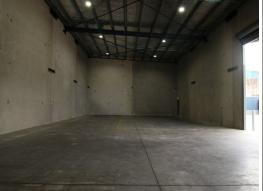

## 463 Sqm, High Clearance Functional Warehouse, GUILDFORD

Situated on the northern side of Guernsey Street only 1.1 kilometres to Guildford Train Station and 2.3 kilometres to Woodville Road.

Building features include:

- Access via 1 roller shutter door
- Container access
- 6 car parking spaces
- Amenities
- Air conditioned and carpeted office space
- Would suit a multitude of users (STCA)
- Available now

Should you require any further information or wish to book an inspection please do not hesitate to contact the ex