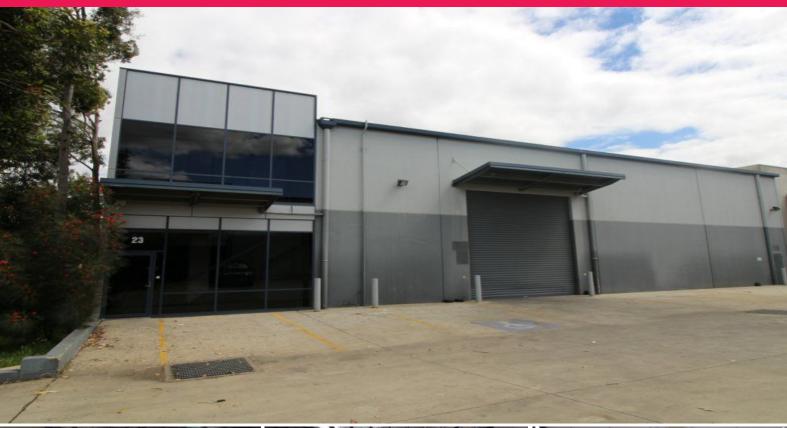

## 23 Guernsey Street, Guildford NSW 2161

## 463 Sqm, High Clearance Functional Warehouse, GUILDFORD

Situated on the northern side of Guernsey Street only 1.1 kilometres to Guildford Train Station and 2.3 kilometres to Woodville Road.

Building features include:

- Access via 1 roller shutter door
- Container access
- 6 car parking spaces
- Amenities
- Air conditioned and carpeted office space
- Would suit a multitude of users (STCA)
- Available now

Should you require any further information or wish to book an inspection please do not hesitate to contact the ex

Industrial FOR LEASE

463sqm