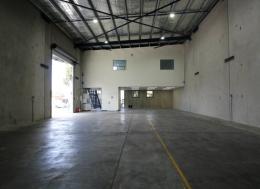

## 463 Sqm, High Clearance Functional Warehouse, GUILDFORD

Situated on the northern side of Guernsey Street only 1.1 kilometres to Guildford Train Station and 2.3 kilometres to Woodville Road.

Building features include:

- Access via 1 roller shutter door
- Container access
- 6 car parking spaces
- Amenities
- Air conditioned and carpeted office space
- Would suit a multitude of users (STCA)
- Available now

Should you require any further information or wish to book an inspection please do not hesitate to contact the ex