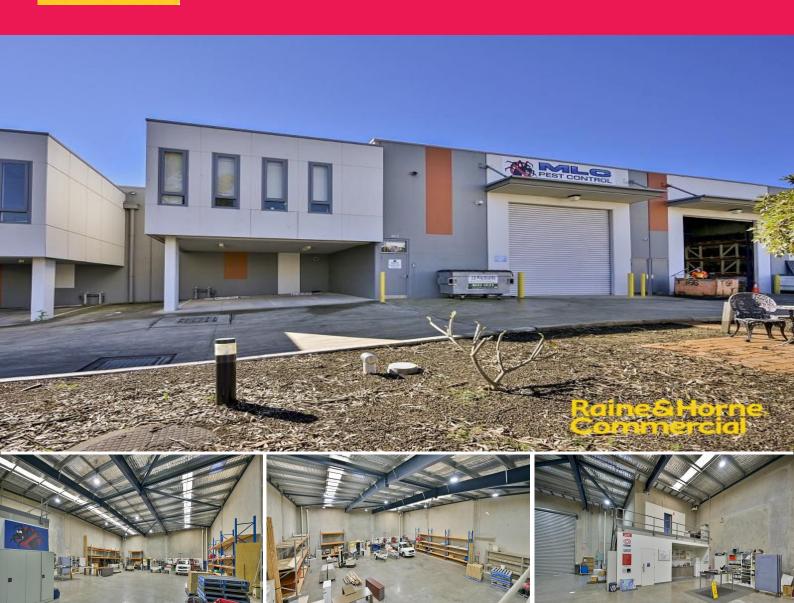

# **Modern Industrial Warehouse & Office**

The subject property is located in the Lakeside Industrial Estate on Mount Erin Road, access is off Johnson Road. Easy access to both the M5 & M7 Motorways is provided via Narellan Road or Campbelltown Road. Campbelltown Railway Station is within walking distance through Badgally Road.

- ? Area 508m?
- ? High clearance warehouse & office
- ? 7m plus internal clearance
- ? Single container height roller shutter door
- ? 78m? mezzanine office space
- ? Ground floor amenities and kitchen
- ? Secure gated complex