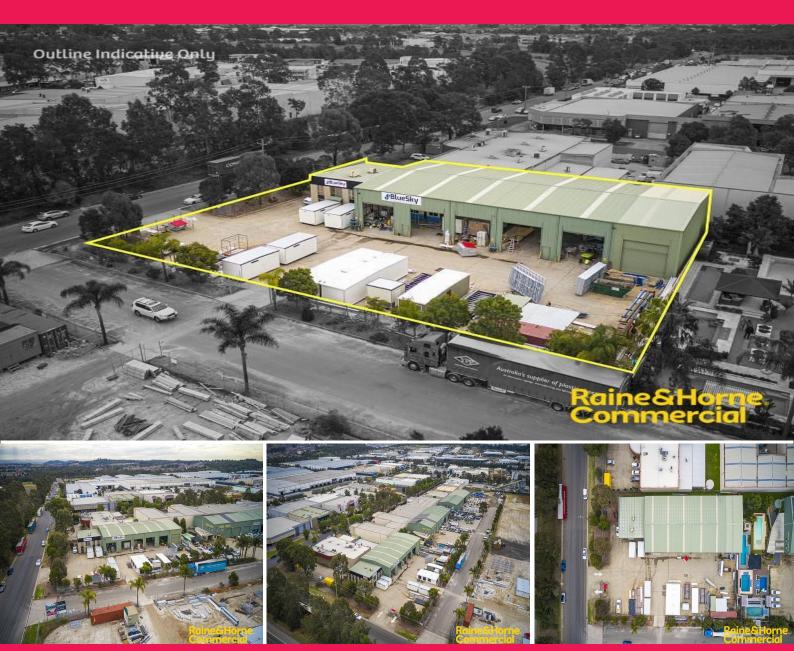

# Rare Freestanding Factory + Yard

The subject property is located on Smeaton Grange Road, between Blackmore Road and Anzac Avenue. Direct access is provided to both the M5 & M7 Motorways via Narellan Road and Camden Valley Way. All essential services are located within close proximity in the Narellan CBD including the Narellan Town Centre shopping precinct.

? High clearance factory and office space totalling 1,250m?

- ? 7.5 metre plus internal clearance
- ? Six (6) container height roller shutter door
- ? 3,192m? site area (fully concreted)
- ? Ground floor and mezzanine offices with ample amenities and lunch room