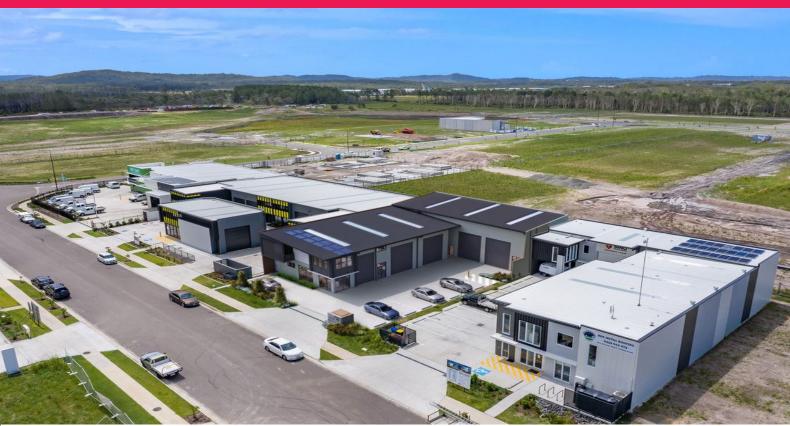

# Brand New Development in Aura Business Park - From \$363 P/W Net

David Goldsworthy and Michael Shadforth from Ray White Commercial Northern Corridor Group are pleased to present to the market 19 Hancock Way, Baringa, Sunshine Coast. Situated in one of Australia's fastest growing regions, 19 Hancock Way is the perfect place to capitalise on the growth corridor in the southern Sunshine Coast.

#### **FEATURS**:

- 94 212m2
- High clearance roller doors and mezzanine to maximum storage space
- Exclusive use car parking and ample street parking
- High speed NBN direct to the building
- Excellent natural lig