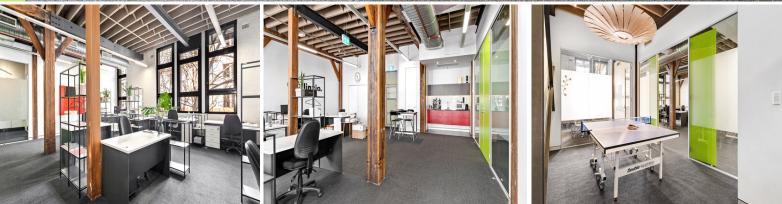

## **Excellent Return with High Nett Yield!! Solid Investment!!**

Warehouse Style Open Plan Office

This open plan warehouse style office has all of the modern features including herringbone ceilings, operable warehouse style windows and direct lift access to the floor. The suite has its own kitchenette and air conditioning. Refurbished to host premium grade commercial office accommodation and a building that has always been a draw card for the best creative small businesses in the City Fringe.

Offices

FOR SALE

139sqm

- Boardroom
- Internal Breakout and kitchen
- NBN Fibre internet co