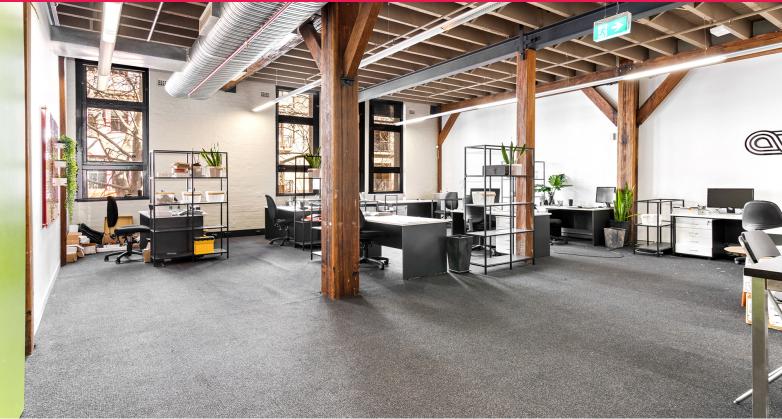

## **Excellent Return with High Nett Yield!! Solid Investment!!**

Warehouse Style Open Plan Office

This open plan warehouse style office has all of the modern features including herringbone ceilings, operable warehouse style windows and direct lift access to the floor. The suite has its own kitchenette and air conditioning. Refurbished to host premium grade commercial office accommodation and a building that has always been a draw card for the best creative small businesses in the City Fringe.

Offices

FOR SALE

139sqm

- Boardroom
- Internal Breakout and kitchen
- NBN Fibre internet co