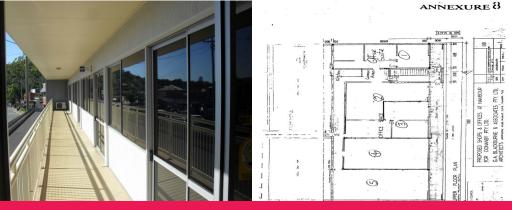

The premise provides:

- \$325 + GST P/M for the first 6 months
- 51m2\* of Office Space
- Great signage opportunities to Howard Street
- Affordale Rent with low outgoings
- On-site car parking

If you would like to discuss the premise further or arrange

Retail FOR LEASE

51sqm