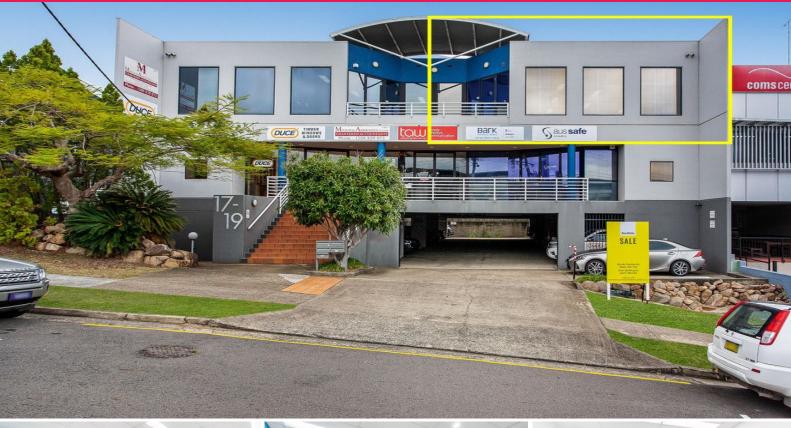

### **8% YIELD IN MILTON!**

Ray White Northern Corridor Group is pleased to present to the market 3/17 Mayneview Street, Milton for sale.

This fantastic investment opportunity offers a return of \$70,510\* net per annum over two settled tenancies with extensive leases.

- 275m2\* split into two tenancies of 155m2\* and 120m2\* of net lettable area
- Close proximity to the Milton Train Station and a wide range of bus stops
- 6 allocated underground car parks
- 49m2 of additional underground storage
- Fantastic exposure and signage opportunities
- Communal outdoor balcony space