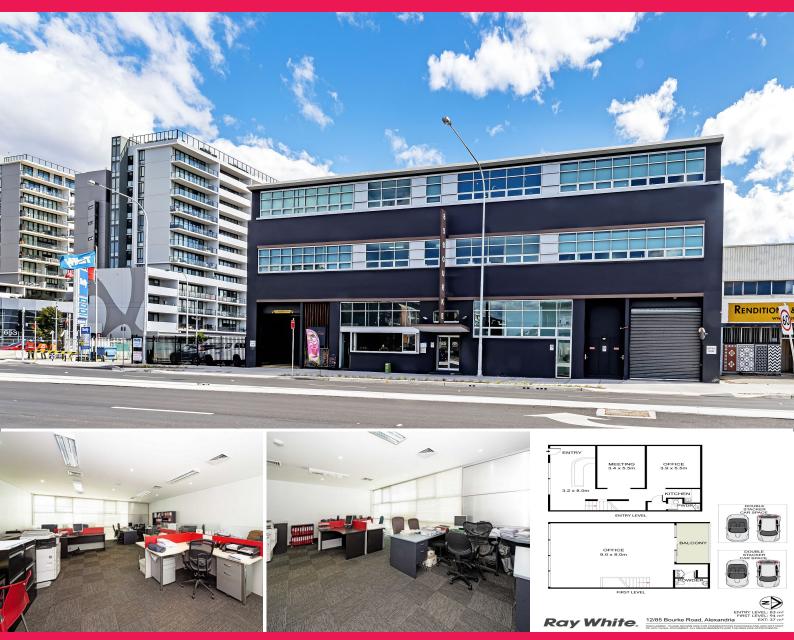

### **Split Level Office Suite with City Views**

In a modern complex shared with designer fashion brands, professional services and creative agencies, this split level office suite offers a central setting for a business seeking a new work space. Filled with lots of natural light, the office comes complete with an inspiring city skyline backdrop and a north-facing balcony perfect for Friday drinks. In a handy hub, the office is positioned just moments from the newly opened Campbell Road Bridge and 400m from Mascot Train Station.

- Reception area, boardroom and open plan main office
- 4 stacked parking spaces in secure building car park
- Toilet facilities on each level & a central kitchenette
- Air-conditioning, lift/stair access, intercom and alarm

Offices

FOR LEASE

177sqm