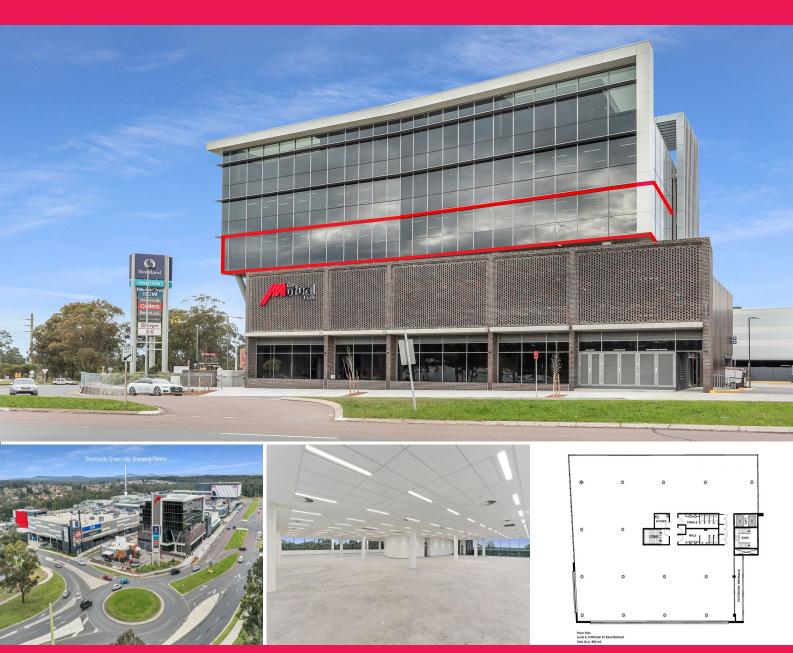

## Level 4/6 Mitchell Drive, East Maitland NSW 2323

## The Epitome of Modern Commercial Excellence!

Introducing 6 Mitchell Dr East Maitland, the most significant commercial office building development in the heart of the City of Maitland. Crafted by the renowned global architecture and design powerhouse, DWP, this building stands as a testament to innovation, environment and comfort.

## Key Features:

Prime Location: With easy access off the New England Highway, this building ensures your business enjoys exceptional exposure and convenience, making it easily accessible to both your clients and employees.

Generous Space: With sp

Offices
FOR LEASE
Contact Agent
862sqm