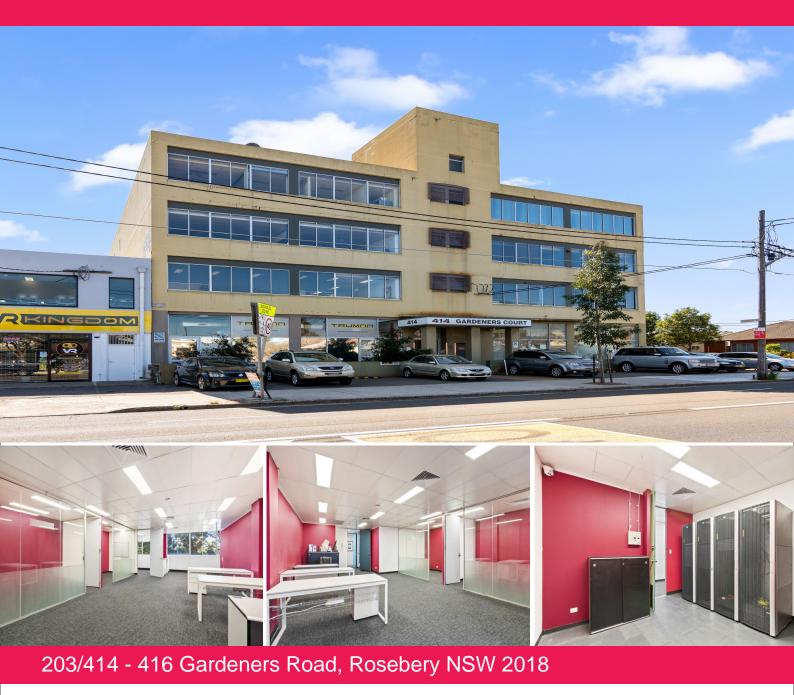

## 2/414 - 416 Gardeners Road

414-416 Gardeners Road is a four level strata - titled office building prominently located at the intersection of Gardeners Road and Durdans Avenue.

- Fitted strata suite 112sqm\* plus separate parking space on title included
- Flexible open plan area, 3 offices, kitchenette and storage/comms
- Excellent East facing natural light & passenger lift access
- Recently refurbished common areas, all reasonable offers considered

approximate\*

Offices FOR LEASE

112sqm