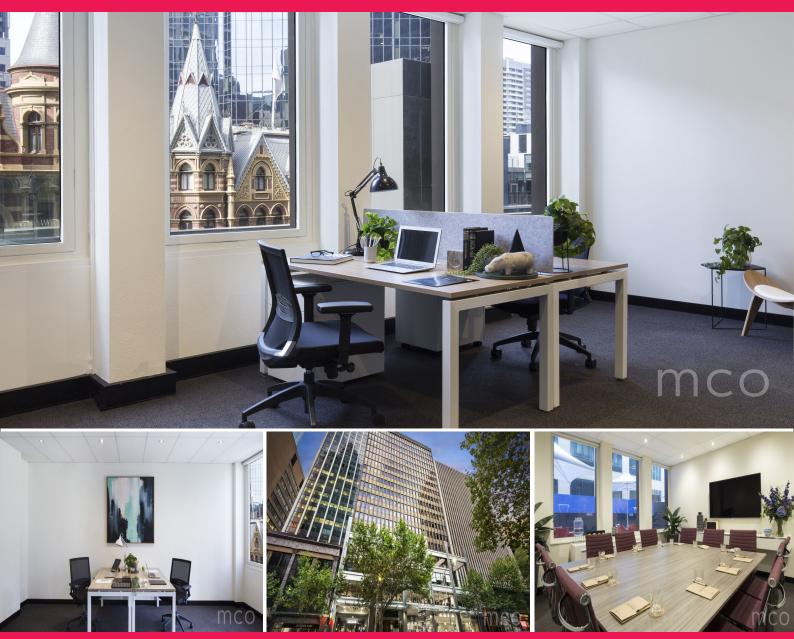

## Spacious leasing opportunity with views overlooking Collins Street

Suite 405 at Collins Street Tower is an open plan office suitable for up to five people, filled with natural light through large windows and views overlooking Collins Street. Social distancing will not be an issue in this office with more than 6sqm per person.

Collins Street Tower has undergone all the necessary measures to ensure the building is a COVID-safe environment, with extra cleaning and sanitising of high touch point areas as well as social distancing measures practiced throughout the building.

This outstanding location offers tenants access to a range of on-site amenities and services including boardroom and meeting rooms available for hire, lap pool, sauna and fully equipped gymnasium with shower facilities, secure undercover storage units and car parking (available at an addition Offices FOR LEASE