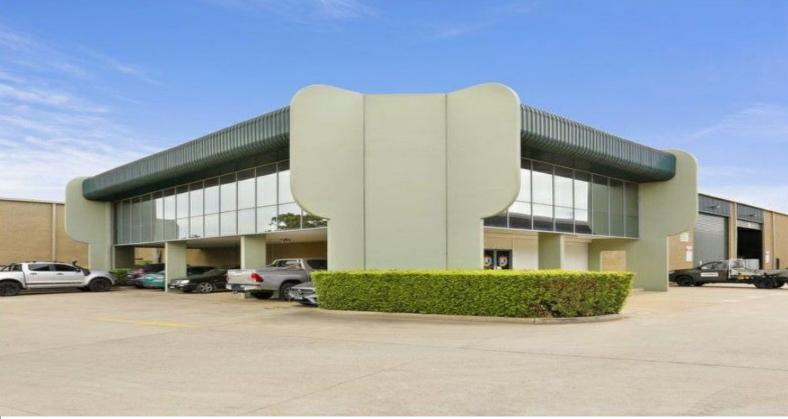

## Unit 18/167 Prospect Highway, Seven Hills NSW 2147

## Clear Span & High Clearance Warehouse + Office

Sutton Anderson are proud to present a clear span and high clearance warehouse located in a central location in Seven Hills.

Features Include:

- \* 243sqm of first floor corporate offices
- \* Warehouse area of 1,392.5 sqm
- \* Access via 2 high clearance roller shutters
- \* Clearances range from 6.5 6.8m
- \* Amenities available over both levels
- \* On-Site Cafe
- \* Within walking distance to public transport
- \* Great access to M2 & M7 Motorway