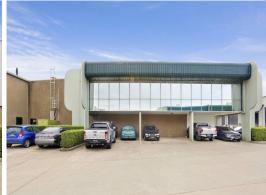

## Unit 18/167 Prospect Highway, Seven Hills NSW 2147

## Clear Span & High Clearance Warehouse + Office

Sutton Anderson are proud to present a clear span and high clearance warehouse located in a central location in Seven Hills.

Features Include:

- \* 243sqm of first floor corporate offices
- \* Warehouse area of 1,392.5 sqm
- \* Access via 2 high clearance roller shutters
- \* Clearances range from 6.5 6.8m
- \* Amenities available over both levels
- \* On-Site Cafe
- \* Within walking distance to public transport
- \* Great access to M2 & M7 Motorway