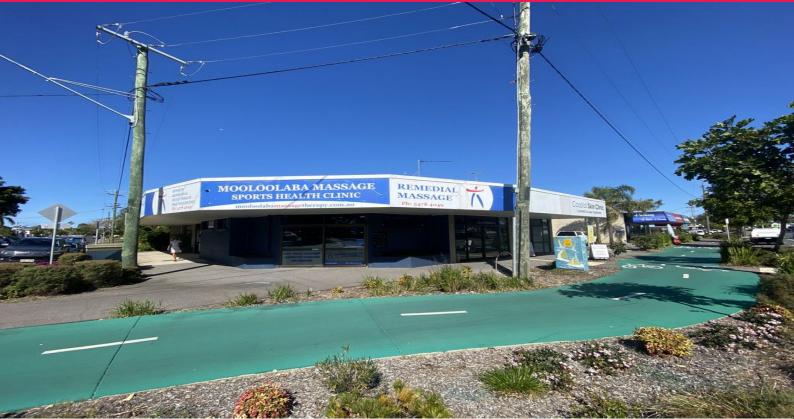

## 143-147 Brisbane Road, Mooloolaba QLD 4557

## Stand Alone / Freehold Investment Opportunity - Heart of Mooloolaba

Tallon Pamenter of Ray White Commercial Noosa & Sunshine Coast is pleased to offer a rare opportunity to purchase a freehold investment property in the sought after suburb of Mooloolaba.

This stand alone property is situated on a 509sq m (approx) corner site, with a 42m (approx) dual-frontage spanning across Brisbane Rd & Elanora Ave.

The building is fully let across 4 tenancies, with a combined NLA of 289sq m (approx).

Returning 6.3% yield (approx), this property is a must inspect for investors looking to secure a key piece of rea

Retail FOR SALE

289sqm

Ray White.

Tallon Pamenter 0414361901 tallon.pamenter@raywhite.com