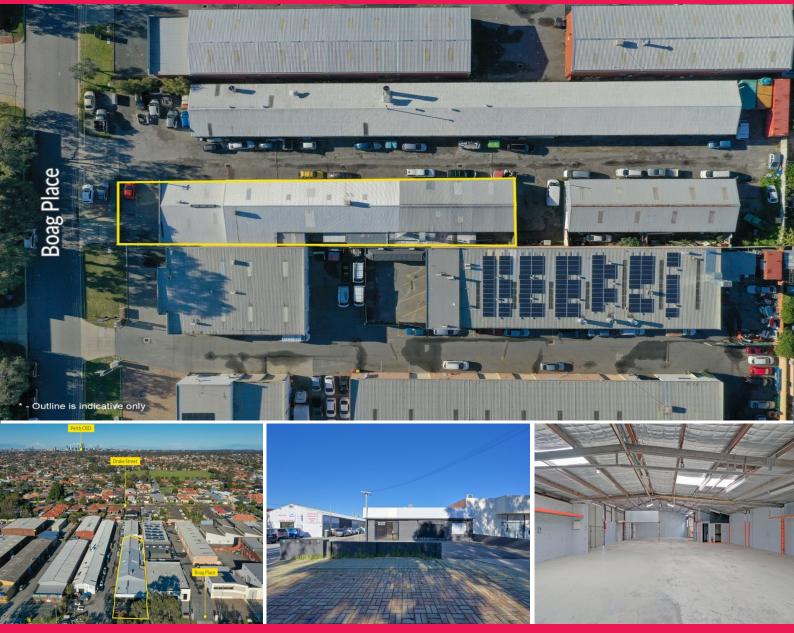

## **Adjoining Strata Units With holding Income**

An opportunity exists to acquire in one line, 3 adjoining strata warehouse units which can be split into 5 separate units with a combined improvement area of 654sqm\*.

Units 1,2 & 3/12 Boag Place, Morley is positioned in an excellent location less than 300 metre from the Morley Galleria and approximately 10 kilometres to the Perth CBD.

Currently 2 out of the 3 strata units are leased for a combined income of \$41,491.82p/a +Outgoings and GST.

Lot 1 - Vacant

• Size: 217sqm\* (B

Industrial FOR SALE \$1,200,000 + GST (if applicable) 654sqm