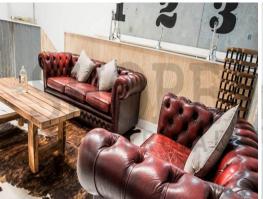

The refinery studio is a creative and functional use of space with the highest quality fit out comprising:

- Ground floor reception lounge with access via pedestrian entry door;
- Dressing room;
- Studio area with roller shutter access and stairwell entry to mezzanine level;