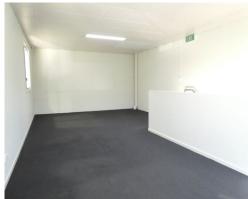

## 120m2\* Warehouse Unit For Only \$423 + GST + Outs Per Week

- \* 120m2\* modern concrete tilt panel warehouse unit with a mezzanine office
- \* Includes 85m2\* of ground floor warehouse area
- \* Warehouse area has up to 7.7m\* of internal height
- \* Includes 35m2\* of air conditioned and carpeted mezzanine office area
- \* Office area has good natural light, fluorescent lighting and window blinds
- \* Warehouse has an alarm system and a motorised high bay roller door
- \* Also includes high bay lights, insulated roof and 3 phase power in warehouse area
- \* Disable size toilet and a kitchenette on ground floor
- \* Situated in a well presented business park which is fully fenced and gated with pass card access after hours