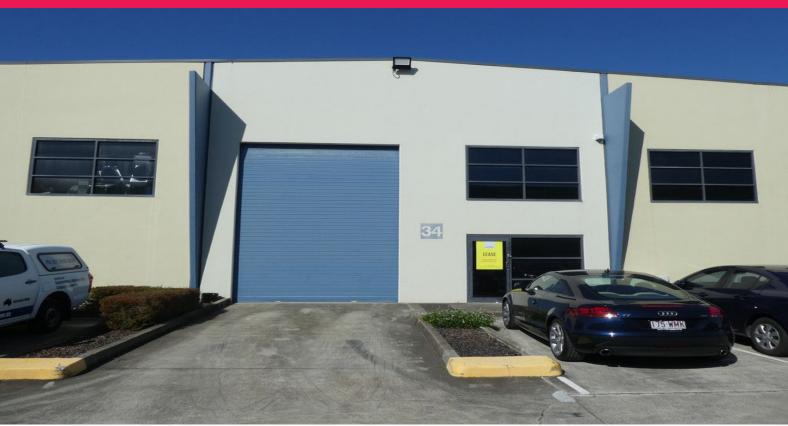

## Ray White.

34/8 Riverland Drive, Loganholme QLD 4129

## 120m2\* Warehouse Unit For Only \$423 + GST + Outs Per Week

- \* 120m2\* modern concrete tilt panel warehouse unit with a mezzanine office
- \* Includes 85m2\* of ground floor warehouse area
- \* Warehouse area has up to 7.7m\* of internal height
- \* Includes 35m2\* of air conditioned and carpeted mezzanine office area
- \* Office area has good natural light, fluorescent lighting and window blinds
- \* Warehouse has an alarm system and a motorised high bay roller door
- \* Also includes high bay lights, insulated roof and 3 phase power in warehouse area
- \* Disable size toilet and a kitchenette on ground floor
- \* Situated in a well presented business park which is fully fenced and gated with pass card access after hours