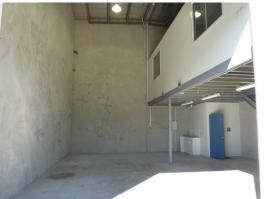

## 120m2\* Warehouse Unit For Only \$423 + GST + Outs Per Week

- \* 120m2\* modern concrete tilt panel warehouse unit with a mezzanine office
- \* Includes 85m2\* of ground floor warehouse area
- \* Warehouse area has up to 7.7m\* of internal height
- \* Includes 35m2\* of air conditioned and carpeted mezzanine office area
- \* Office area has good natural light, fluorescent lighting and window blinds
- \* Warehouse has an alarm system and a motorised high bay roller door
- \* Also includes high bay lights, insulated roof and 3 phase power in warehouse area
- \* Disable size toilet and a kitchenette on ground floor
- \* Situated in a well presented business park which is fully fenced and gated with pass card access after hours