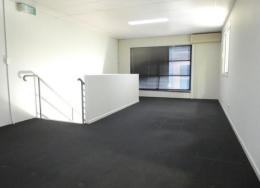

## 120m2\* Warehouse Unit For Only \$423 + GST + Outs Per Week

- \* 120m2\* modern concrete tilt panel warehouse unit with a mezzanine office
- \* Includes 85m2\* of ground floor warehouse area
- \* Warehouse area has up to 7.7m\* of internal height
- \* Includes 35m2\* of air conditioned and carpeted mezzanine office area
- \* Office area has good natural light, fluorescent lighting and window blinds
- \* Warehouse has an alarm system and a motorised high bay roller door
- \* Also includes high bay lights, insulated roof and 3 phase power in warehouse area
- \* Disable size toilet and a kitchenette on ground floor
- \* Situated in a well presented business park which is fully fenced and gated with pass card access after hours