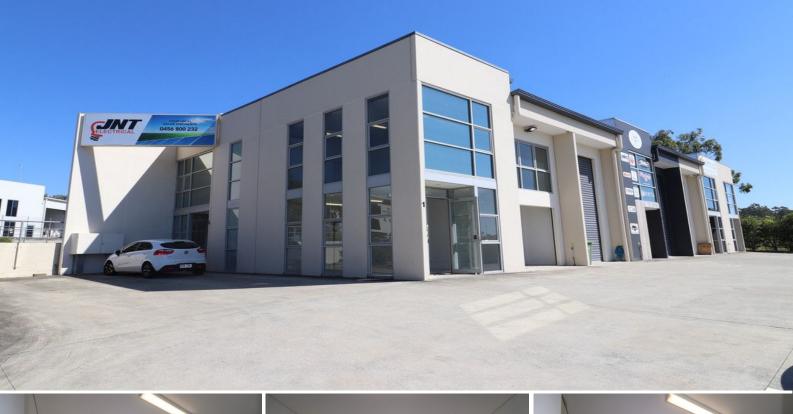

## **Rare Offering With Showroom, Office & Warehouse!**

- \* 143m2\* total floor area
- \* 26m2\* warehouse
- \* 25m2\* reception/showroom area
- \* 60m2\* of first floor office area
- \* Remaining area consists of amenities & kitchenette
- \* Motorised roller door
- \* Brilliant location within 1km\* of M1 Motorway
- \* 3 dedicated parking bays with plenty of visitor parking
- \* Pylon signage available
- \* NBN ready to connect
- \* Keypad entry with no need for a key
- \* Motivated landlord ready to do a deal!