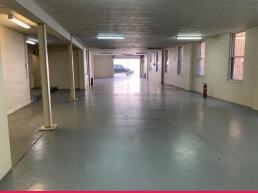

Property Features:

- 300sqm of combined warehouse and office space
- Clear-span warehouse
- Visitor entrance access via High Street
- Easy 5 metre wide driveways and high clearance for easy truck access and storage
- Roller shutter door access
- Small a/c office with