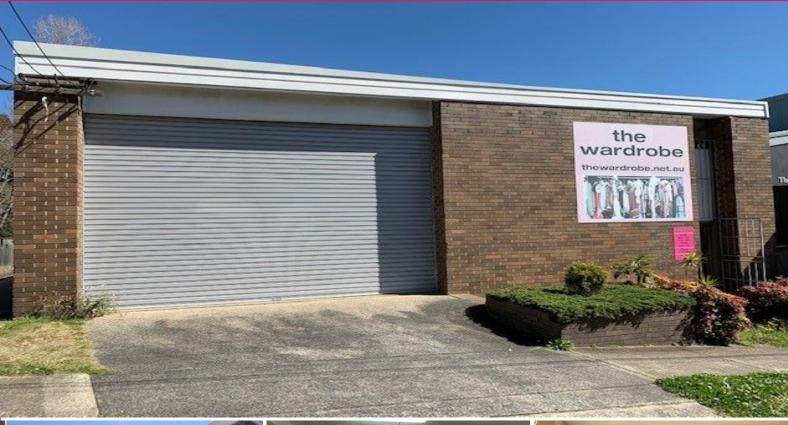

Lower Ground/312a High Street, Chatswood NSW 2067

## **Chatswood - Freestanding Warehouse/Office Building**

Located at the end of High Street, this building is moments to Boundary Rd, Eastern Valley Way and Chatswood CBD.

This property is a freestanding warehouse/office building located on the lower ground floor.

Property Features:

- 300sqm of combined warehouse and office space
- Clear-span warehouse
- Visitor entrance access via High Street
- Easy 5 metre wide driveways and high clearance for easy truck access and storage
- Roller shutter door access
- Small a/c office with