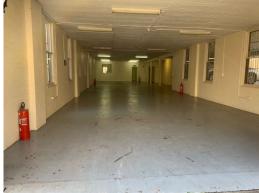

Property Features:

- 300sqm of combined warehouse and office space
- Clear-span warehouse
- Visitor entrance access via High Street
- Easy 5 metre wide driveways and high clearance for easy truck access and storage
- Roller shutter door access
- Small a/c office with