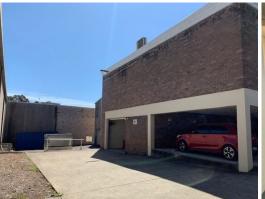

Property Features:

- 300sqm of combined warehouse and office space
- Clear-span warehouse
- Visitor entrance access via High Street
- Easy 5 metre wide driveways and high clearance for easy truck access and storage
- Roller shutter door access
- Small a/c office with