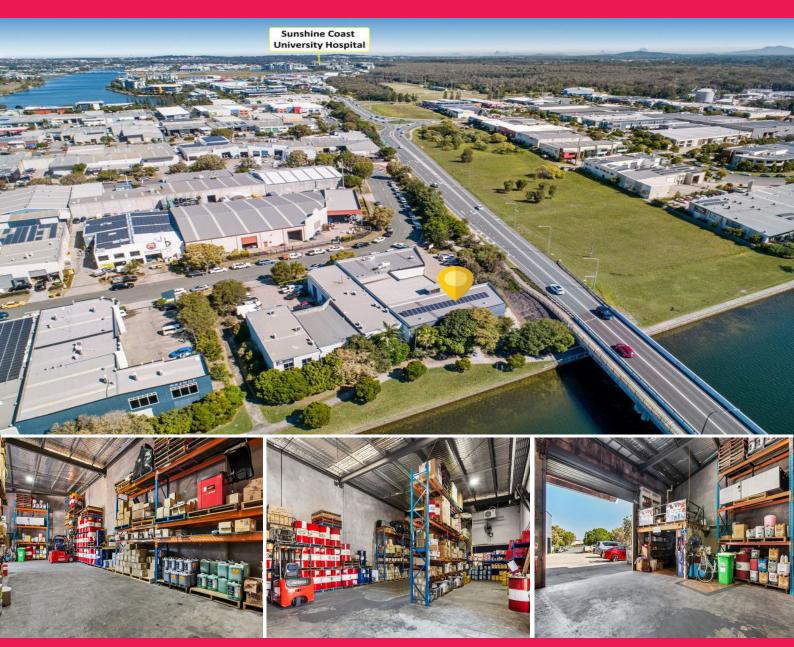

## 1/42 Technology Drive, Warana QLD 4575

## **High Exposure Multi-Use Industrial**

David Goldsworthy from Ray White Commercial Northern Corridor Group is pleased to present to the market 1/42 Technology Drive, Warana. Backing onto Kawana Way, this unit offers excellent exposure and signage opportunities along with efficient site access.

See key points below:

- 248m2 + mezzanine
- Massive signage opportunity to Kawana Way
- 5 car parks
- LED downlights
- Pallet racking
- Solar 6.6kw with 5kw inverter
- Full staff facilities
- Only 1 other tenant i

Industrial FOR LEASE

248sqm