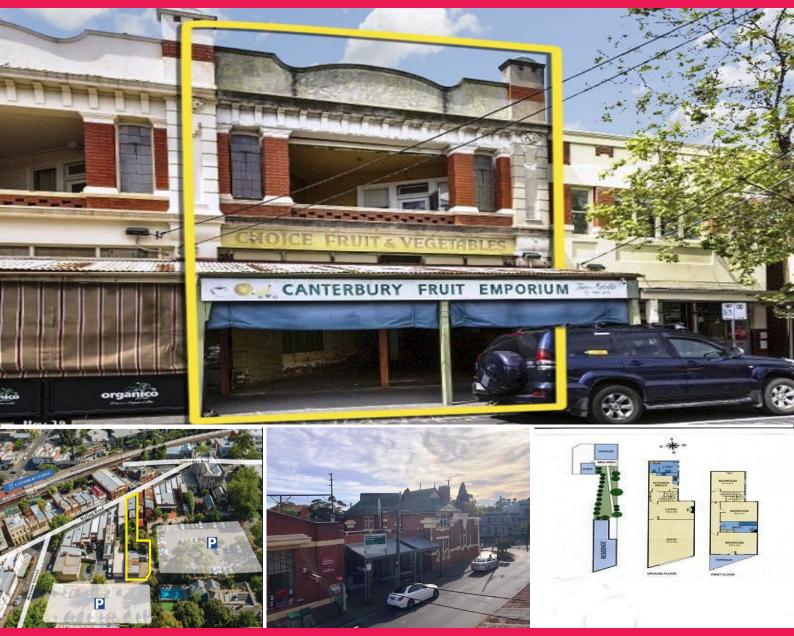

## Ray White.

108 Maling Road, Canterbury VIC 3126

## PRIZED CANTERBURY FREEHOLD WITH DEVELOPMENT UPSIDE (STCA)

Ray White Commercial is proud to present this magnificent property situated on the iconic Maling Road, Canterbury.

The property boasts wide frontage along with a 3 bedroom renovated residence consisting of a kitchen, bathroom and the lounge room which leads out to large rear courtyard and double garage.

Located in a Commercial 1 zone opens up the door for many uses including, retail, restaurant, office and many other uses (STCA).

Property features:

Retail

FOR SALE

218sqm