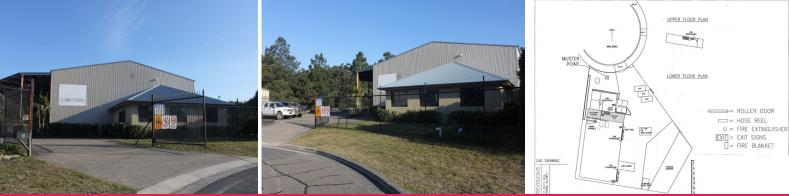

## 12 Hank Street, Heatherbrae NSW 2324

## FREESTANDING WORKSHOP OFF PACIFIC HIGHWAY

Phone enquiries - please quote property ID 24782

This modern free-standing workshop and office with concrete yard area is situated just 250 metres from Pacific Highway behind Bunnings Hardware and McDonalds at Heatherbrae. Also just 25 minutes from Newcastle Port and the CBD. The location facilitates easy access to Pacific and New England highways reaching Sydney and the Hunter Valley.

Land area: 2473m2 Building area: 645m2 Office: 68m2

The workshop features a 5 tonne overhead crane and large awning, two side roller doors and internal storage mezza

Industrial FOR SALE

645sqm

No Agent Property 1300594794 NSW@noagentproperty.com.au