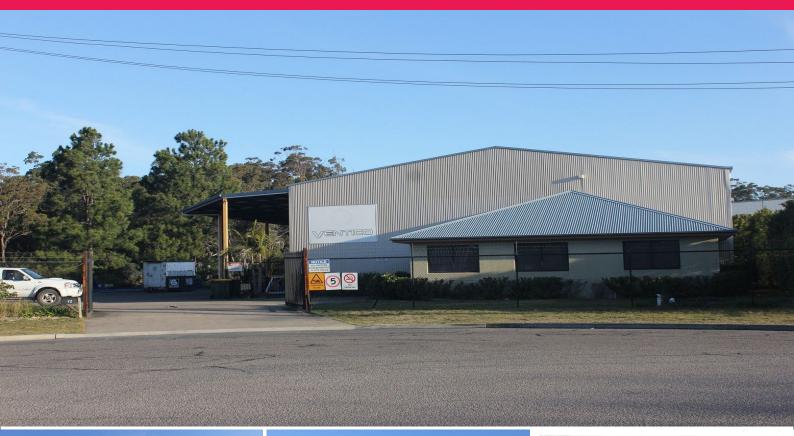

## 12 Hank Street, Heatherbrae NSW 2324

## FREESTANDING WORKSHOP OFF PACIFIC HIGHWAY

Phone enquiries - please quote property ID 24782

This modern free-standing workshop and office with concrete yard area is situated just 250 metres from Pacific Highway behind Bunnings Hardware and McDonalds at Heatherbrae. Also just 25 minutes from Newcastle Port and the CBD. The location facilitates easy access to Pacific and New England highways reaching Sydney and the Hunter Valley.

Land area: 2473m2 Building area: 645m2 Office: 68m2

The workshop features a 5 tonne overhead crane and large awning, two side roller doors and internal storage mezza

Industrial FOR SALE

645sqm

No Agent Property 1300594794 NSW@noagentproperty.com.au