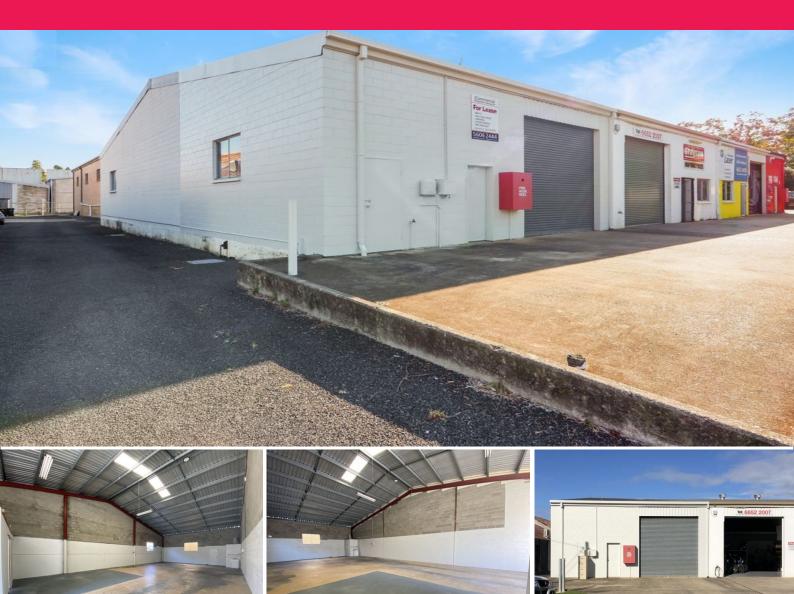

## Industrial Unit with great street frontage and office space

238m2 - Available Now - Absolute Road Frontage - Parking

A street-front industrial unit in Marcia Street with a very easy to find location for your customers. After some 25 years of successful trading, the previous operator has retired and has just vacated making this desirable site available for you in this five bay complex.

This industrial bay is approximately  $23.5m \times 10.15m$  in size with sides of 4.5m high and 6.6m in the centre. A wide high roller door gives easy access from the street along with a personnel door. Two car spaces feature on site.

Internally there is a toilet, shower and tub plus a partitioned office area. Services include 3 phase power, lots

Industrial FOR SALE

238sqm

Cherie Parik 0423 369 999 cherie@yourcps.com.au,a+2605\_100613