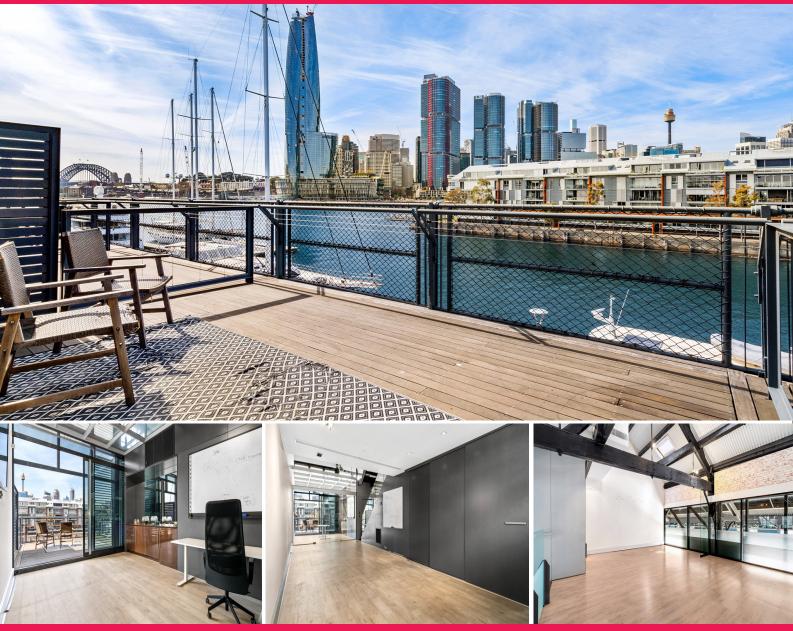

## Amazing Waterfront Office!

This superb three storey suite is absolute waterfront and is available to move in immediately with designer finishes throughout.

Features include:

- Exclusive 24 square metre outdoor sun drenched terrace
- Glass lined mezzanine areas for light filled interiors
- Boardroom and separate reception area
- Integrated kitchen with stove top, dishwasher and microwave
- Ridge-wide sky lights
- Two toilets and full bathroom with shower
- Security system