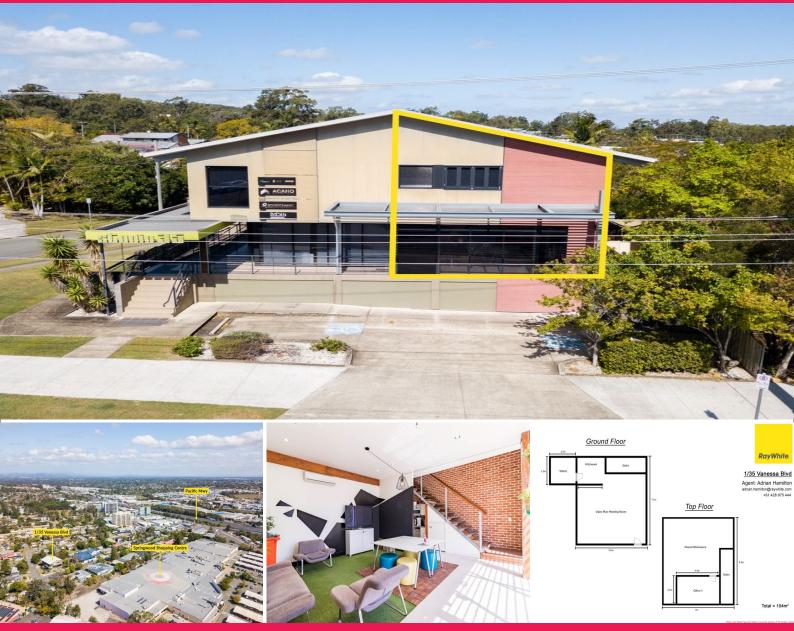

## Unit 1/35 Vanessa Boulevard, Springwood QLD 4127

## MIXED USE GROUND FLOOR OFFICE IN CENTRAL LOCATION

• 103 Sqm\* air conditioned ground floor professional office

• High quality contemporary fit out

• Fully carpeted and tiled throughout

• 3 Exclusive car parks, 2 undercover

• Disabled parking at the front of the building

• Private amenities with disabled access

• NBN connected

• Kitchenette

• Mixed Zone allowing for wide range of uses

• Short walk to public transport hub

• Close to local cafes & major shopping centres

• Easy access to Pacific Motorway

Offices

FOR LEASE

103sqm

## **Adrian Hamilton**

0428875444

adrian.hamilton@raywhite.com