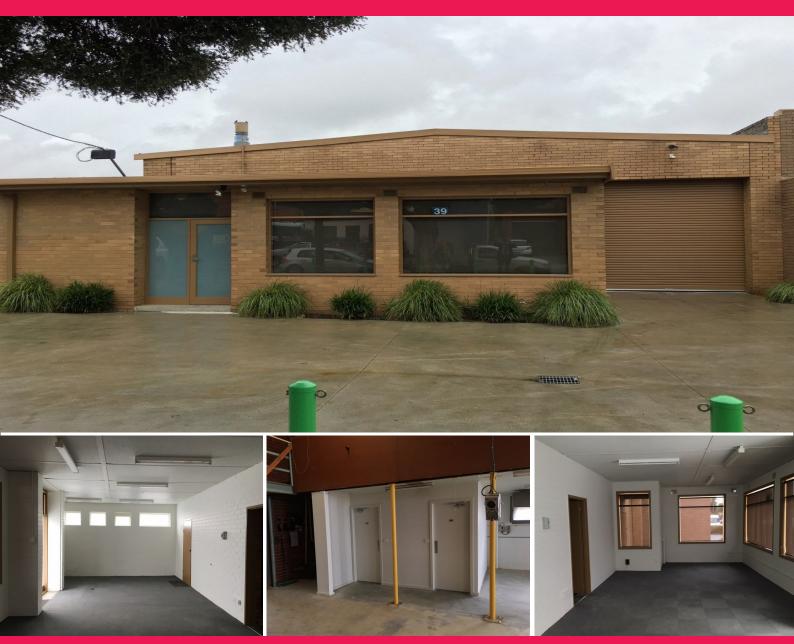

#### **LEASED**

- Total building area 376m2\*
- Comprising office of 47m2\* plus mezzanine storage of 52m2\*
- As-new male / female toilets
- Great warehouse clearance with 5m\* height
- Rear accessible yard
- Ample on-site parking at front with security bollards

FOR LEASE | \$33,000 pa plus GST plus Outgoings

Ryan Amler | 0401 971 622 George Ganavas | 0478 634 562

\*All areas and figures approx only. All boundaries are indicative only. All precaution has been taken to establis

Industrial

FOR LEASE

376sqm