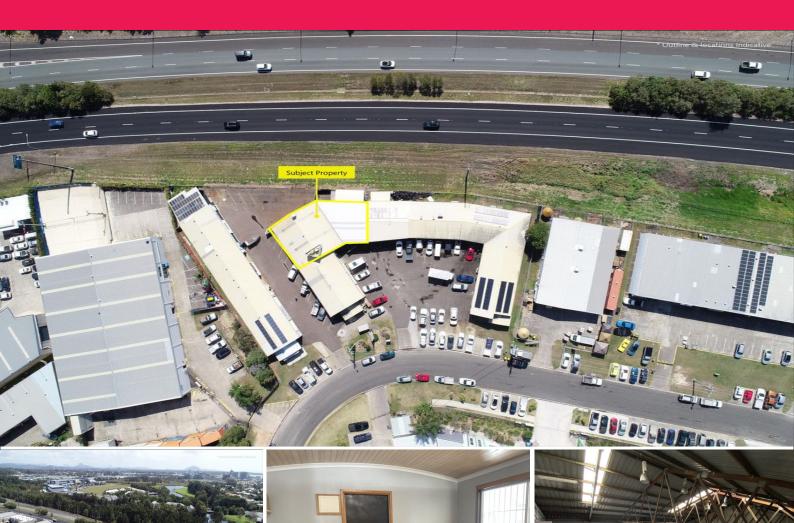

## **Exceptional Visibility Close to CBD**

High-profile property which is easily accessible, and has exceptional visibility from the Sunshine Motorway (the main arterial road) attracting customers to any occupier.

#### FEATURES:

- Prominent strata industrial unit close to motorway and Wises Road area
- 365m2\* Premise consisting of 220m2\* of warehouse, 145m2\* covered hardstand, plus demountable office space
- High visibility from the main road
- Suitable for light industry, showroom or warehouse