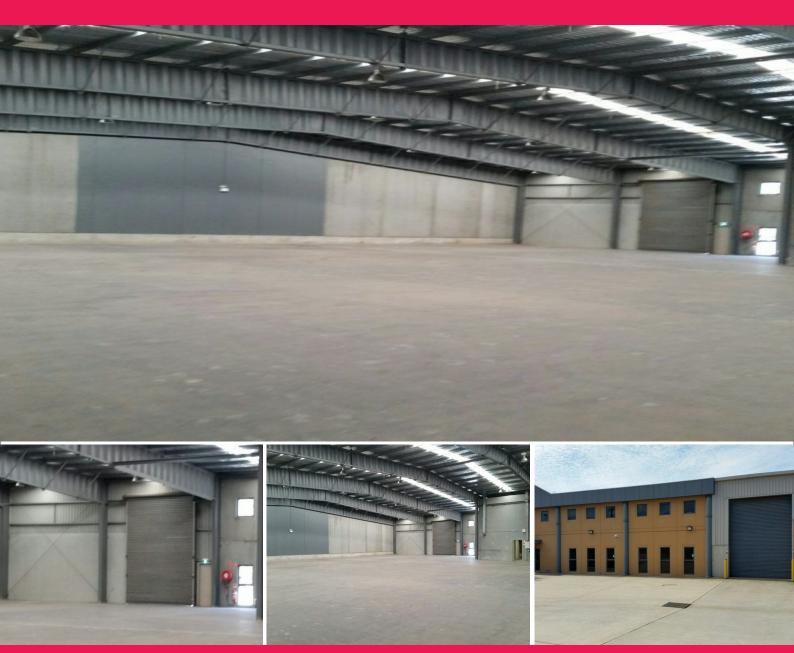

## High clearance warehouse with parking!!

Amazing hardstand and access and abundant natural light floods the clear span industrial spaces. Offices and amenities are quality with air conditioning plus 3 phase power available! Close to the Sydney to Newcastle M1 Motorway, Lakehaven Shopping Centre and set amongst the strongest growth suburbs in the North. Adjacent to the New Bunnings Warehouse!

Features here Include:

High clearance roller door access

High clearance clear span ceiling to 8m

Industrial FOR LEASE

1230sqm

**Rob Bose** 

+61 412 846 273 Robert.Bose@au.knightfrank.com

L.R.E.A. Ty Blanch 0421 645 961