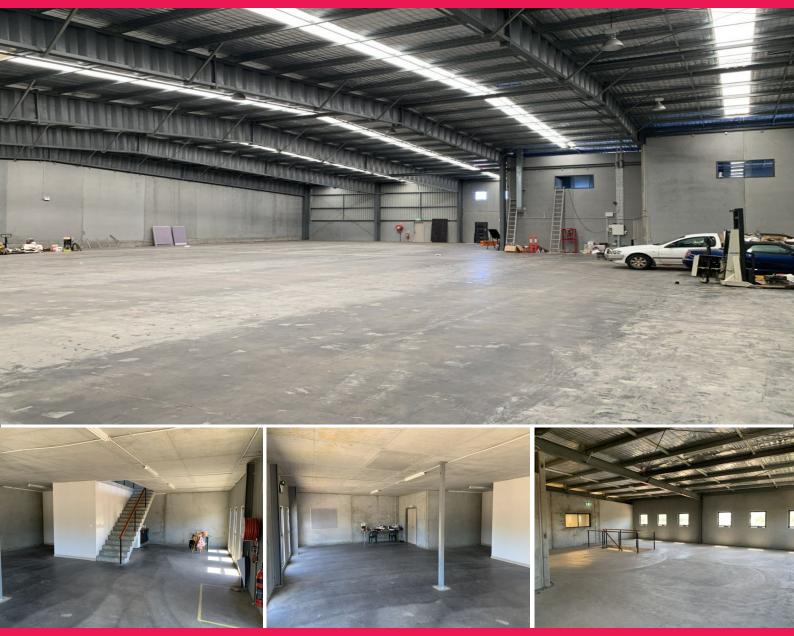

## High clearance Industrial unit with Central location!

Amazing hardstand and access and abundant natural light floods the clear span industrial spaces. Offices and amenities are quality with air conditioning plus 3 phase power available! Close to the Sydney to Newcastle M1 Motorway, Lakehaven Shopping Centre and set amongst the strongest growth suburbs in the North. Adjacent to the New Bunnings Warehouse!

Features include:

High Clearance warehouse

Quality offices

Industrial FOR LEASE

1550sqm

**Rob Bose** 

+61 412 846 273 Robert.Bose@au.knightfrank.com **Ty Blanch L.R.E.A.** 0421 645 961

01210100001