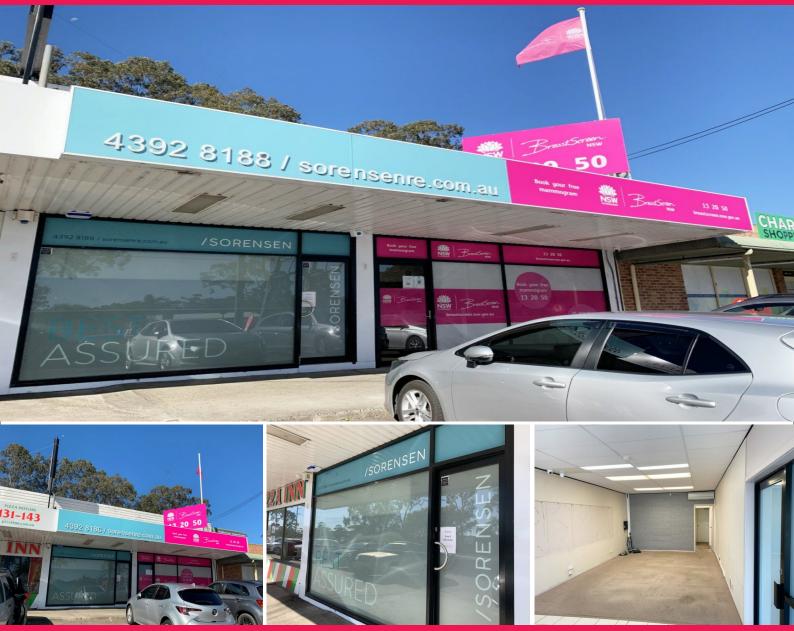

## Shop B/201 Pacific Highway, Charmhaven NSW 2263

## Office retail or medical!!

This office retail or medical space has a superb location with huge exposure fronting the Pacific Highway. Opportunities along this strip are becoming are, this is a must to inspect with flexible areas being offered, massive exposure and excellent parking.

Approximately 55m2 area with Shop C recently leased to the NSW Breast Screening Clinic.

Additional neighbouring businesses include:

- Ability Options (Disability services & support organization)
- Foodworks grocery store
- Takeaway food premises

Offices FOR LEASE

55sqm