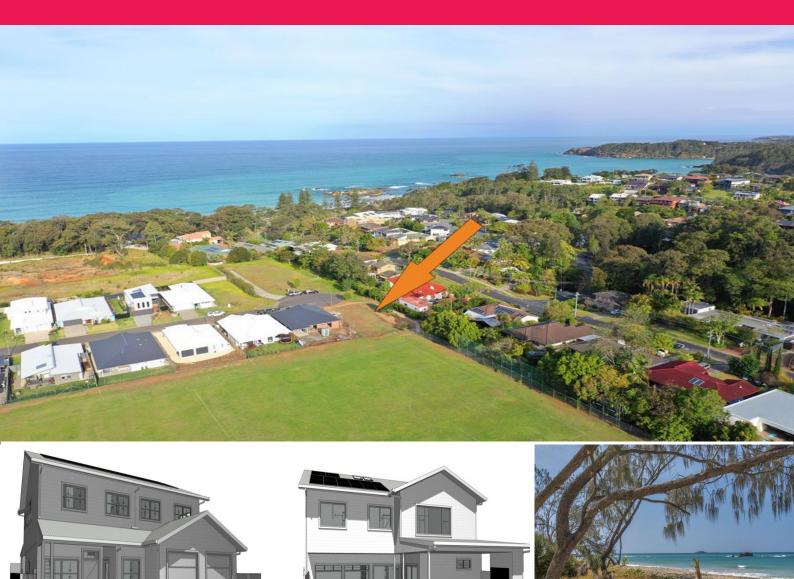

## 36 Trevally Street, Korora NSW 2450

## One of the last remaining...

Here is your opportunity to secure one of the last remaining blocks in the popular Korora Beach Estate.

Positioned at the end of the cul-de-sac with easy access to the pathway towards the beach, this level lot comprises an area of approximately 508m2. A massive bonus is a head start to your building plans with a DA already approved for a luxury 5 bedroom home with pool. Substantial cost and time is already spent to get your dream home underway sooner.

Land size: 508m2 (approx.) - Rates: \$2,557pa (approx.)

Land FOR SALE

Jason Burnett 0419 442 788 jason@theedgecoffsharbour.com.au,a+260