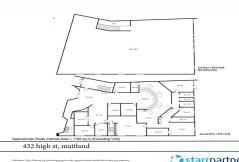

- ? Prime main street location
- ? 20 metre frontage\*
- ? A grade ground floor fitout
- ? Ground Floor 550m2\*
- ? First Floor 550m2\*

Offices FOR SALE

1100sqm