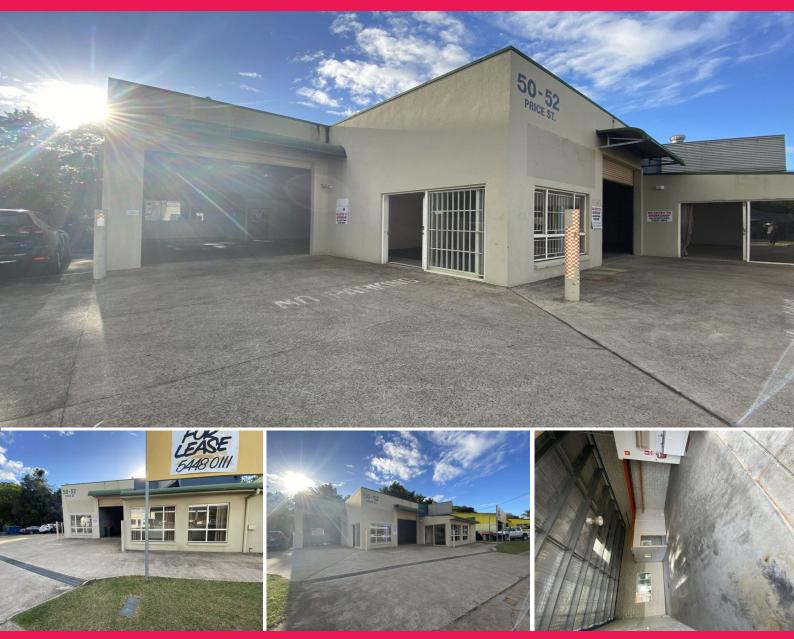

## 50-52 Price Street, Nambour QLD 4560

## Freestanding Warehouse For Lease in Flexible Zoning Including Indoor Rec

Ray White Commercial Northern Corridor Group are pleased to present to market for lease Shed 2, 50-52 Price Street, Nambour.

The shed is freestanding with no body corporate which makes for lower outgoings and flexibility around signage and usage. There are amble onsite car parks and hardstand providing easy access for loading.

- Ample hardstand

- Excellent signage opportunities
- Onsite parking
- Internal amenities in

Industrial FOR LEASE

235sqm