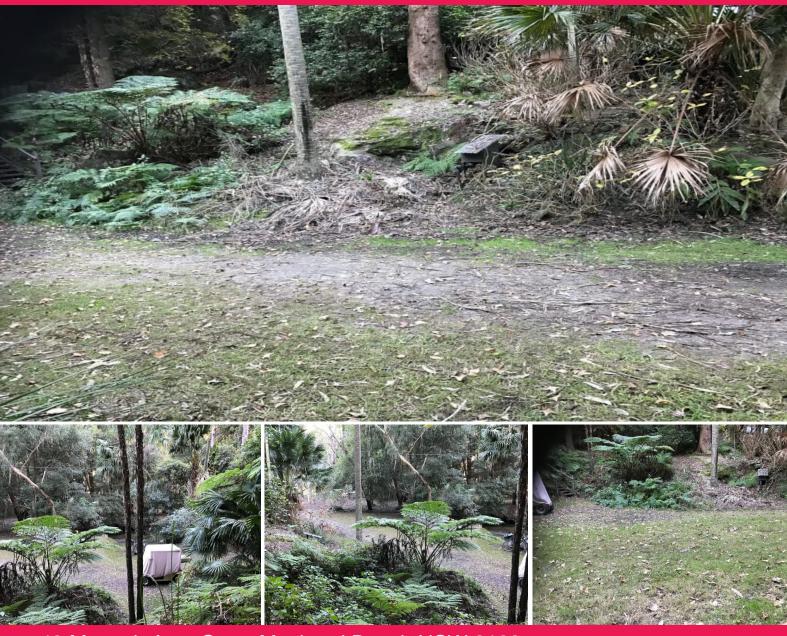

## Mackerel Beach Block of Land

Phone enquiries - please quote property ID 24843.

Mackerel Beach is a stunning hamlet opposite Palm Beach (where they film " Home & Away ") in Sydney.

Backing on to Ku ring gai National Park and nestled in the corner of the suburb is the sloping building block that would suit a pole house. Mackerel Beach is water access only with regular ferry services through out the day. From the water to the block is flat and easy access.

Mackerel Beach has a spectacular safe swimming beach is a great area to bring up a family. This block must be one of the cheapest blocks in Sydney with electricity and landline in the street and ready to connect to the block. This is the perfect block to work from home and enjoys a beautiful