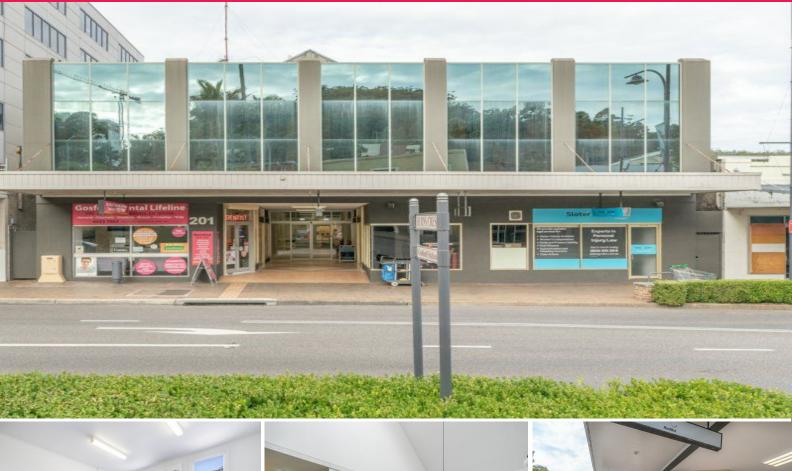

## Suite 14 First Floor/201 Mann Street, Gosford NSW 2250

## SELF CONTAINED OFFICE SUITE LOCATED IN GOSFORD CBD

Situated on the first floor and located in Gosford CBD Opposite Gosford Railway Station and moments to the Imperial Shopping Centre, is this professional office space that can be leased fully furnished.

The office features, large windows allowing for an abundance of natural light, air conditioned, NBN ready.

This consulting room is an excellent opportunity for the incoming tenant from a range of professions including Chiropractor, Physio and Psychologist.