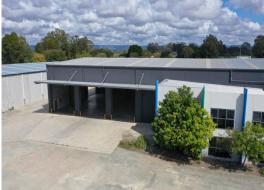

## Large Open Plan Warehouse with Gantry Crane & Hardstand

Ray White Commercial Northern Corridor Group is pleased to offer 1/1-13 Johnson Street, Caboolture for Lease.

**KEY FEATURES:** 

- 1,525m? tilt panel warehouse comprising of 1,225m? of open plan warehouse space and 300m? of ground floor and first floor office
- Warehouse includes JDN Monocrane 10 tonne gantry crane
- Container set down area
- 6 x container height electric roller doors
- 2,600m? of useable hardstand
- Internal amenities with shower
- Ducted air-conditioning
- Reception/waiting are