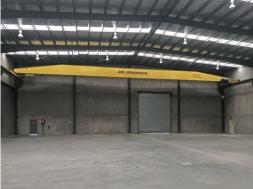

## Large Open Plan Warehouse with Gantry Crane & Hardstand

Ray White Commercial Northern Corridor Group is pleased to offer 1/1-13 Johnson Street, Caboolture for Lease.

**KEY FEATURES:** 

- 1,525m? tilt panel warehouse comprising of 1,225m? of open plan warehouse space and 300m? of ground floor and first floor office
- Warehouse includes JDN Monocrane 10 tonne gantry crane
- Container set down area
- 6 x container height electric roller doors
- 2,600m? of useable hardstand
- Internal amenities with shower
- Ducted air-conditioning
- Reception/waiting are