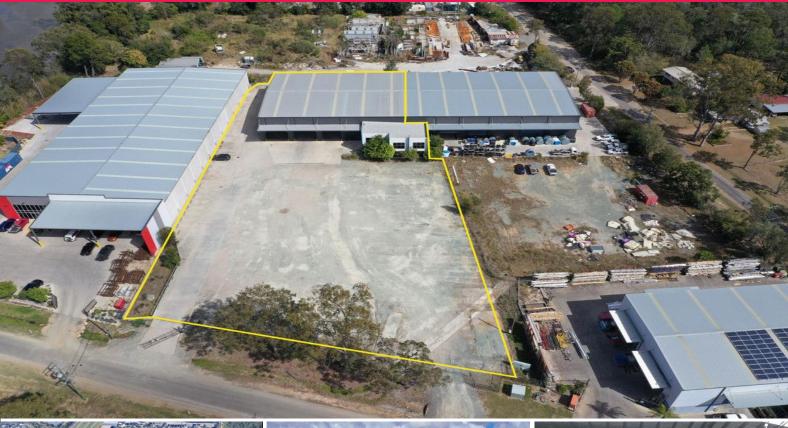

## Large Open Plan Warehouse with Gantry Crane & Hardstand

Ray White Commercial Northern Corridor Group is pleased to offer 1/1-13 Johnson Street, Caboolture for Lease.

**KEY FEATURES:** 

- 1,525m? tilt panel warehouse comprising of 1,225m? of open plan warehouse space and 300m? of ground floor and first floor office
- Warehouse includes JDN Monocrane 10 tonne gantry crane
- Container set down area
- 6 x container height electric roller doors
- 2,600m? of useable hardstand
- Internal amenities with shower
- Ducted air-conditioning
- Reception/waiting are

Industrial FOR LEASE

1525sqm