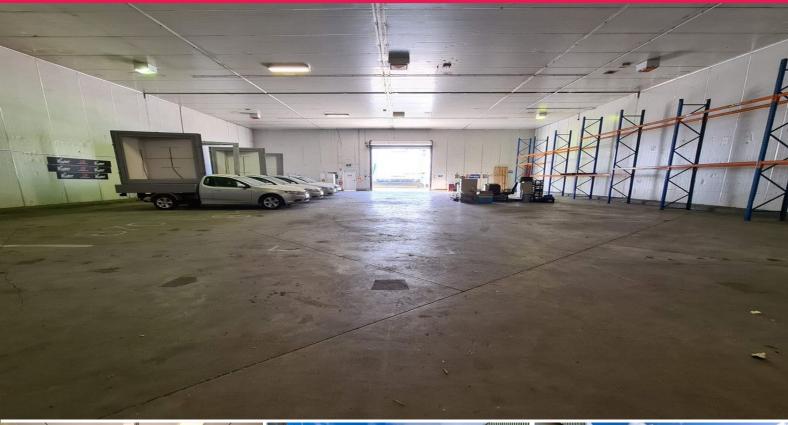

## **CHEAP CHEAP CHEAP!!!**

- 493sqm\* (25.25m\* deep x 19.52m\*) cheap storage solution
- 4m\* wide x 4.18m\* high electric roller door
- 6m\* internal height
- Comes with pallet racking
- Ample parking in front of complex
- Walking distance to Murarrie Train Station
- Fantastic access to the Gateway Motorway & Port of Brisbane Motorway

\$45,000 + GST Gross!

(\*approx.)

For further information or to arrange an inspection please contact the exclusive marketing agents Jack Gwyn or Ja

Industrial

FOR LEASE

493sqm