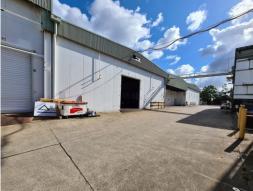

## **CHEAP CHEAP CHEAP!!!**

- 493sqm\* (25.25m\* deep x 19.52m\*) cheap storage solution
- 4m\* wide x 4.18m\* high electric roller door
- 6m\* internal height
- Comes with pallet racking
- Ample parking in front of complex
- Walking distance to Murarrie Train Station
- Fantastic access to the Gateway Motorway & Port of Brisbane Motorway

\$45,000 + GST Gross!

(\*approx.)

For further information or to arrange an inspection please contact the exclusive marketing agents Jack Gwyn or Ja

Industrial

FOR LEASE

493sqm