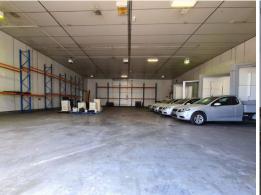

## **CHEAP CHEAP CHEAP!!!**

- 493sqm\* (25.25m\* deep x 19.52m\*) cheap storage solution
- 4m\* wide x 4.18m\* high electric roller door
- 6m\* internal height
- Comes with pallet racking
- Ample parking in front of complex
- Walking distance to Murarrie Train Station
- Fantastic access to the Gateway Motorway & Port of Brisbane Motorway

\$45,000 + GST Gross!

(\*approx.)

For further information or to arrange an inspection please contact the exclusive marketing agents Jack Gwyn or Ja

Industrial

FOR LEASE

493sqm