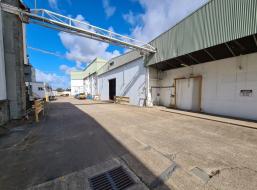

## **CHEAP CHEAP CHEAP!!!**

- 493sqm\* (25.25m\* deep x 19.52m\*) cheap storage solution
- 4m\* wide x 4.18m\* high electric roller door
- 6m\* internal height
- Comes with pallet racking
- Ample parking in front of complex
- Walking distance to Murarrie Train Station
- Fantastic access to the Gateway Motorway & Port of Brisbane Motorway

\$45,000 + GST Gross!

(\*approx.)

For further information or to arrange an inspection please contact the exclusive marketing agents Jack Gwyn or Ja

Industrial

FOR LEASE

493sqm