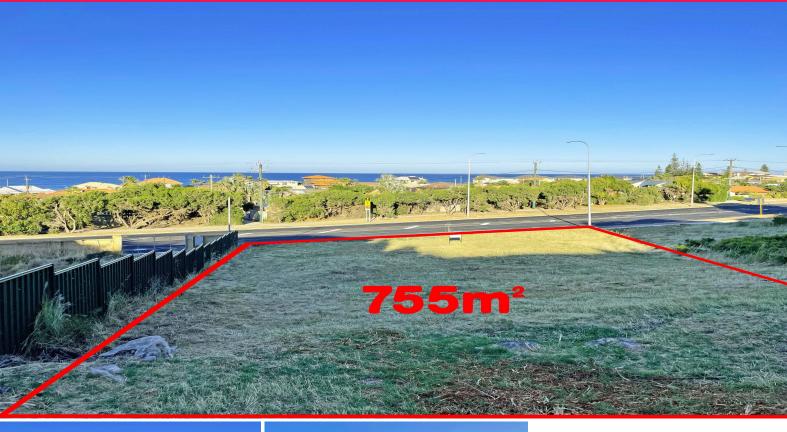

## Ocean Views for only \$96,000!

Phone enquiries - please quote property ID 24895.

36504 Brand Highway (25 Brand Highway)

On offer is a 755m2 lot within walking distance to one of Geraldton's best beaches and with ocean views!! All amenities available.