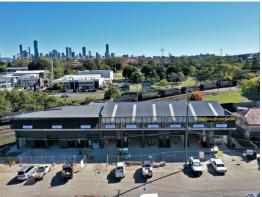

### REFURBISHED CITY FRINGE INVESTMENT

- 4 + 4 Year lease to CTE AUSTRALIA PTY LTD commencing 11/12/2020
- Tenant will pay \$31,500 p.a. + Outgoings + GST
- Attractive depreciation benefits
- Tenant intends to improve the space by spending 15,000-20,000 on their fit-out
- 134sqm\* office/ warehouse
- 63sqm\* first floor air conditioned office with a shower, toilet & kitchenette
- 71sqm\* warehouse/ showroom
- 5 exclusive use parking bays
- Electric roller door
- Allocated signage
- Boutique development of only 9 units varying in size and configurations
- Great clearance underneath mezzanine
- Three phase power ava