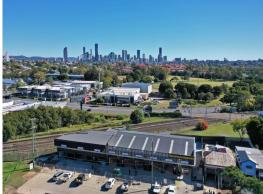

### REFURBISHED CITY FRINGE INVESTMENT

- 4 + 4 Year lease to CTE AUSTRALIA PTY LTD commencing 11/12/2020
- Tenant will pay \$31,500 p.a. + Outgoings + GST
- Attractive depreciation benefits
- Tenant intends to improve the space by spending 15,000-20,000 on their fit-out
- 134sqm\* office/ warehouse
- 63sqm\* first floor air conditioned office with a shower, toilet & kitchenette
- 71sqm\* warehouse/ showroom
- 5 exclusive use parking bays
- Electric roller door
- Allocated signage
- Boutique development of only 9 units varying in size and configurations
- Great clearance underneath mezzanine
- Three phase power ava