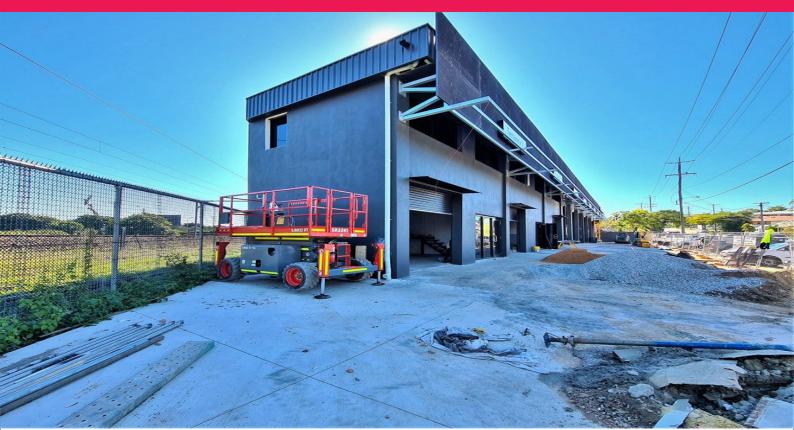

### REFURBISHED CITY FRINGE INVESTMENT

- 4 + 4 Year lease to CTE AUSTRALIA PTY LTD commencing 11/12/2020
- Tenant will pay \$31,500 p.a. + Outgoings + GST
- Attractive depreciation benefits
- Tenant intends to improve the space by spending 15,000-20,000 on their fit-out
- 134sqm\* office/ warehouse
- 63sqm\* first floor air conditioned office with a shower, toilet & kitchenette
- 71sqm\* warehouse/ showroom
- 5 exclusive use parking bays
- Electric roller door
- Allocated signage
- Boutique development of only 9 units varying in size and configurations
- Great clearance underneath mezzanine
- Three phase power ava