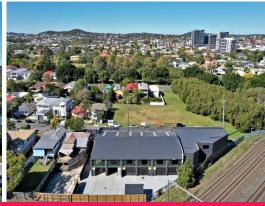

### REFURBISHED CITY FRINGE INVESTMENT

- 4 + 4 Year lease to CTE AUSTRALIA PTY LTD commencing 11/12/2020
- Tenant will pay \$31,500 p.a. + Outgoings + GST
- Attractive depreciation benefits
- Tenant intends to improve the space by spending 15,000-20,000 on their fit-out
- 134sqm\* office/ warehouse
- 63sqm\* first floor air conditioned office with a shower, toilet & kitchenette
- 71sqm\* warehouse/ showroom
- 5 exclusive use parking bays
- Electric roller door
- Allocated signage
- Boutique development of only 9 units varying in size and configurations
- Great clearance underneath mezzanine
- Three phase power ava