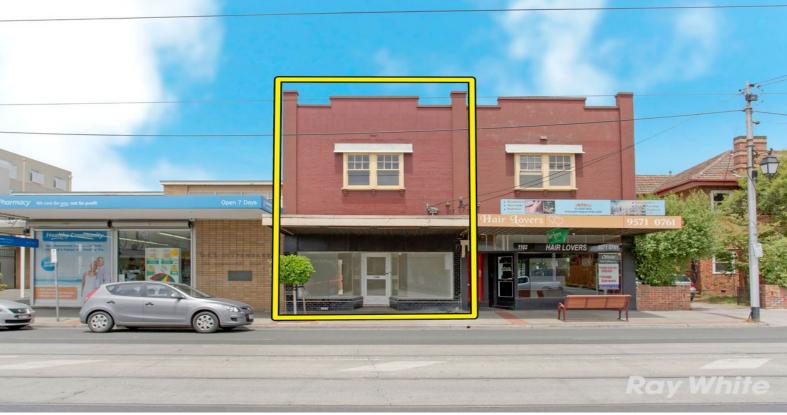

## PROMINENT RETAIL & DWELLING GREAT LOCATION!

Ray White Commercial Oakleigh are pleased to offer this outstanding retail opportunity to lease 1104 Glen Huntly Road, Glen Huntly, strategically located in close proximity to Glen Huntly Train Station and part of the busy retail strip!

Take advantage of the high levels of passing foot and car traffic accessing neighboring Banks, Woolworth supermarket, cafes, salons and a host of specialty shops offers an immense opportunity for retail/showroom/office/residence!

Key attributes of the property include:-

- ? Total building area | 160m2 approx.
- ? Building includes kit

Retail FOR LEASE

160sqm