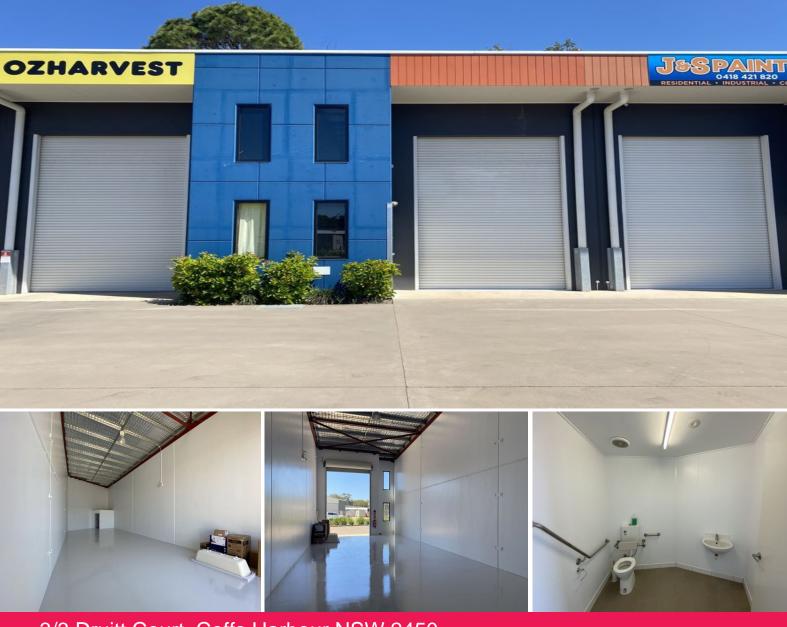

# **High Quality Industrial Unit in Prime Location**

 $3\!/\!3$  Druitt Court is a 109.6m2 approx. high quality unit within one of Coffs Harbour's most established industrial precincts...

Centrally located between the Coffs Harbour CBD, Park Beach Plaza and HomeBase Shopping centre, June and Marcia Street Precinct as well as close proximity to the Jetty Business precinct.

Internally the unit offers large storage opportunities of equipment with high clearance roller door access, concrete flooring, high clearance concrete walls and separate internal amenities.

### KEY FEATURES INCLUDE:

-109.6m2 approx buildin

Industrial FOR LEASE

110sqm