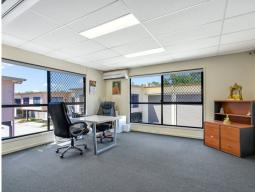

## 250sqm Warehouse/Office

- \* Corporate office with air-conditioning
- \* 3 offices and 5 open desk areas
- \* Fitted kitchen
- \* Private amenities male/female/disabled toilet
- \* Concrete tilt panel construction
- \* Container height electric roller door
- \* 2 car parks in-front of property plus visitor parking
- \* 40 Foot container drop off area
- $^{\star}$  Very easy access to Logan & Gateway motorways and Mount Lindesay Highway