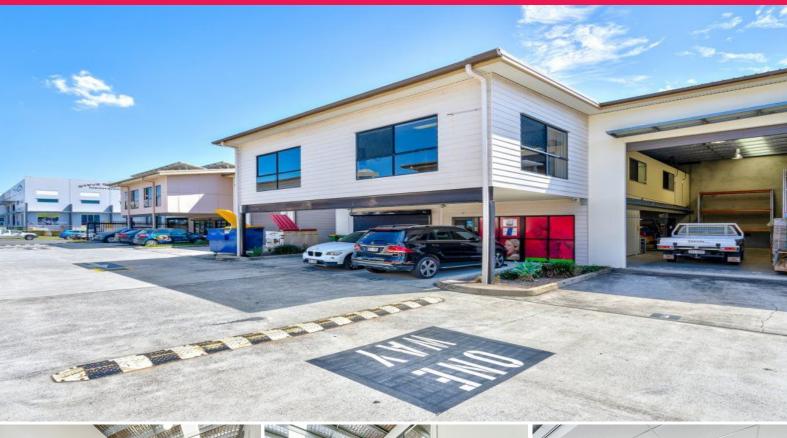

## LJ Hooker Commercial

3/8 St Jude Court, Browns Plains QLD 4118

## 250sqm Warehouse/Office

- \* Corporate office with air-conditioning
- \* 3 offices and 5 open desk areas
- \* Fitted kitchen
- \* Private amenities male/female/disabled toilet
- \* Concrete tilt panel construction
- \* Container height electric roller door
- \* 2 car parks in-front of property plus visitor parking
- \* 40 Foot container drop off area
- $^{\star}$  Very easy access to Logan & Gateway motorways and Mount Lindesay Highway

LEASE RATE: Contact Exclusive Agents AVAILABLE SPACE: 250sqm approx.

Industrial

FOR LEASE

250sqm

Yunus Muhammad

0452 278 683 ymuhammad@ljhc.com.au **Manoli Nicolas** 

0400 082 170 mnicolas@ljhbrisbane.com.au