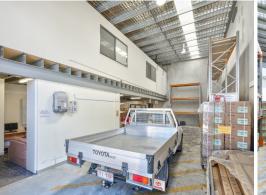

## 250sqm Warehouse/Office

- \* Corporate office with air-conditioning
- \* 3 offices and 5 open desk areas
- \* Fitted kitchen
- \* Private amenities male/female/disabled toilet
- \* Concrete tilt panel construction
- \* Container height electric roller door
- \* 2 car parks in-front of property plus visitor parking
- \* 40 Foot container drop off area
- $^{\star}$  Very easy access to Logan & Gateway motorways and Mount Lindesay Highway