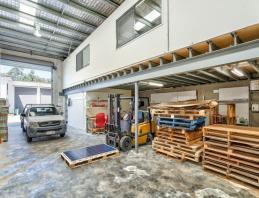

## 250sqm Warehouse/Office

- \* Corporate office with air-conditioning
- \* 3 offices and 5 open desk areas
- \* Fitted kitchen
- \* Private amenities male/female/disabled toilet
- \* Concrete tilt panel construction
- \* Container height electric roller door
- \* 2 car parks in-front of property plus visitor parking
- \* 40 Foot container drop off area
- $^{\star}$  Very easy access to Logan & Gateway motorways and Mount Lindesay Highway