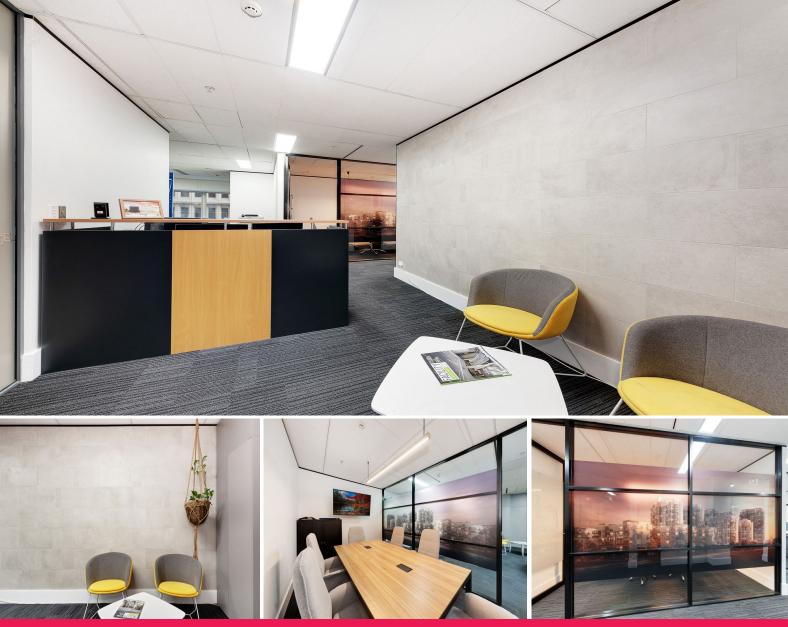

- Gross face of \$1,035 discounted 25% to \$777 psm pa gross
- Huge fit out savings, walk in and just unpack !
- Assign lease to 29/02/2024, vacant on 30 days notice
- Partitioned with reception, boardroom, desks, several glass offices
- Fully equipped kitchen, existing power and data cabling
- Surrounded by light on 2 sides, 2 car spaces available

Offices

FOR LEASE

Reduced from \$1035 to \$777 psmpa gross 240.3sqm