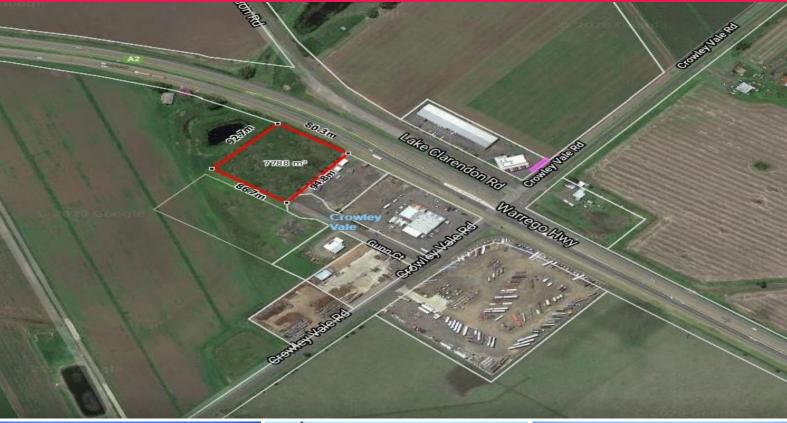

- Centrally located between Plainlands and Gatton commercial hub
- 7,788m2\* commercial vacant parcel
- 80m\* Warrego Highway frontage
- Industrial and Business use zoning
- Three phase electricity to boundary
- Bore water resource on land
- Via Crowley Vale Road off Warrego Highway enabling easy accessibility to East and Westbound traffic
- Retiring owner demands immediate sale
- Further information a