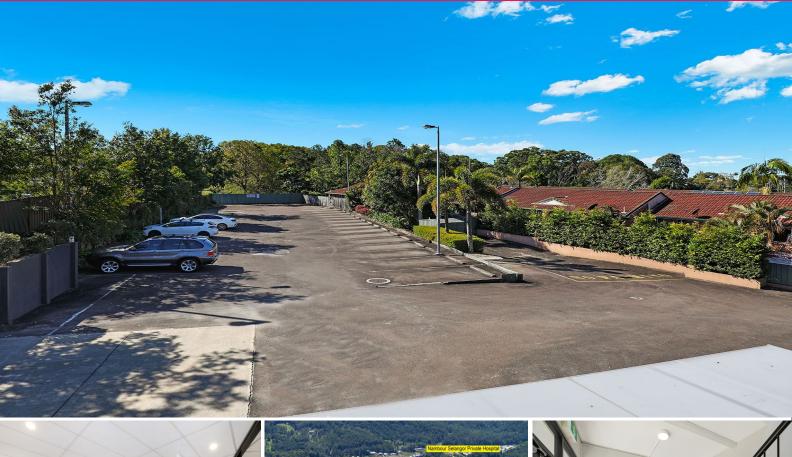

- + 228m?\* first floor tenancy (additional floor space available if larger tenancy required)
- + Elevator and stair access
- + Fully air-conditioned
- + Plenty of natural light throughout all existing rooms

×p

- + 3 phase power available
- + Large staff/client

Offices FOR LEASE

228sqm