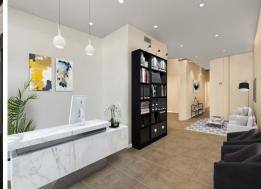

## Medical / Professional Tenants - directly opposite Nambour General Hospital

- + 168m?\* first floor tenancy in quality complex directly opposite Nambour General Hospital
- + Additional floor area available if larger tenancy required
- + Existing fitout includes: Large reception / waiting room, 8 consult / treatment rooms with water supply, open plan work area and private office (all walls are non load bearing and able to be removed/added to as required)