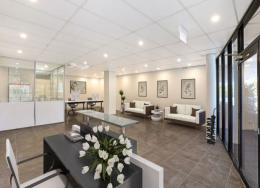

## Medical / Professional Tenants - directly opposite Nambour General Hospital

- + 168m?\* first floor tenancy in quality complex directly opposite Nambour General Hospital
- + Additional floor area available if larger tenancy required
- + Existing fitout includes: Large reception / waiting room, 8 consult / treatment rooms with water supply, open plan work area and private office (all walls are non load bearing and able to be removed/added to as required)