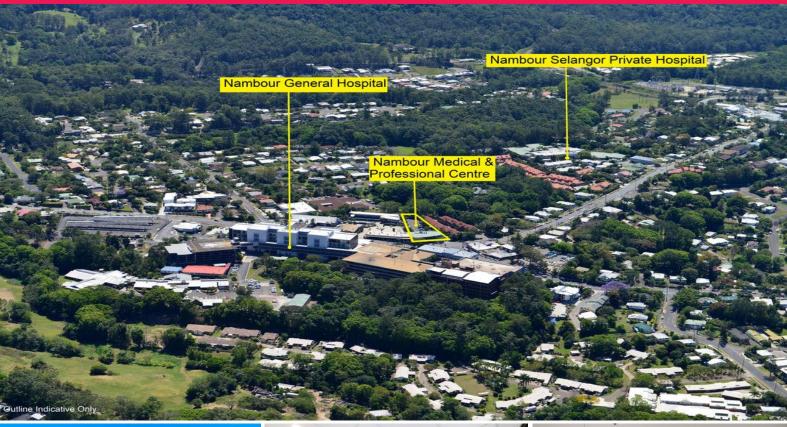

## Medical / Professional Tenants - directly opposite Nambour General Hospital

- + 168m?\* first floor tenancy in quality complex directly opposite Nambour General Hospital
- + Additional floor area available if larger tenancy required
- + Existing fitout includes: Large reception / waiting room, 8 consult / treatment rooms with water supply, open plan work area and private office (all walls are non load bearing and able to be removed/added to as required)